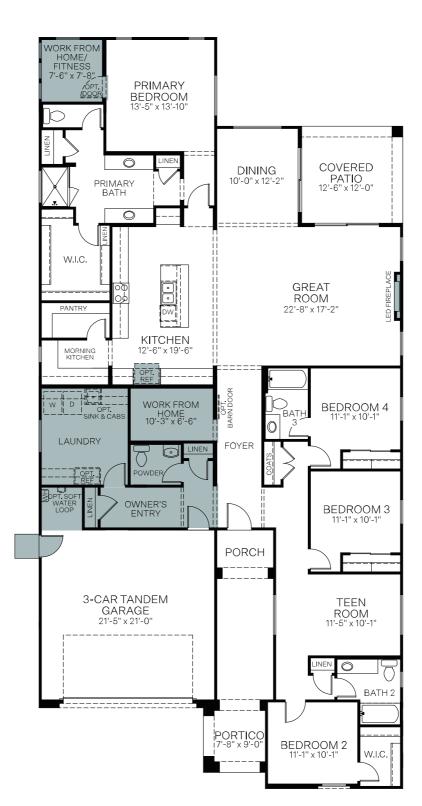

Beacon - 4526

## 4 Bedrooms, 3.5 Baths, 3 Car Garage 2,608 Square Feet

**First Floor** 

Woodside Homes reserves the right to change elevations, specifications, materials and prices without notice. Window location, porches, ceiling heights and room dimensions vary per elevation. The availability of certain options is subject to construction status and schedule. Optional features may be predetermined and included at additional cost on select homes. Renderings are artist's conception only.

## 4 Bedrooms, 3.5 Baths, 3 Car Garage 2,608 Square Feet

Woodside Homes reserves the right to change elevations, specifications, materials and prices without notice. Window location, porches, ceiling heights and room dimensions vary per elevation. The availability of certain options is subject to construction status and schedule. Optional features may be predetermined and included at additional cost on select homes. Renderings are artist's conception only.