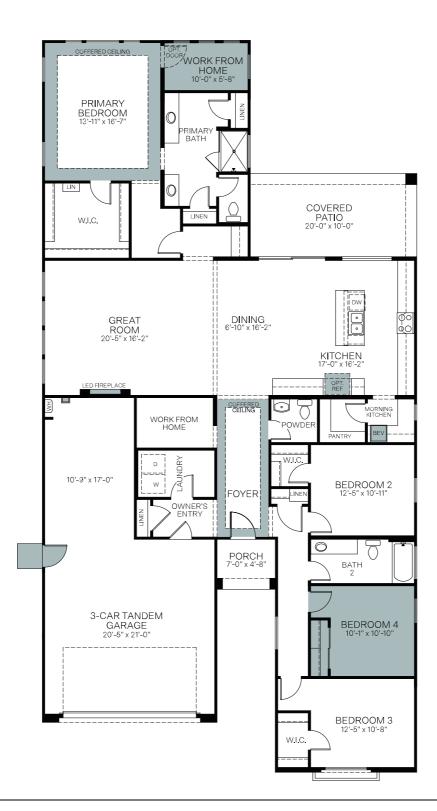

Ascent - 4524

## 3 Bedrooms, 2.5 Baths, 3 Car Garage 2,405 Square Feet

## **First Floor**

Woodside Homes reserves the right to change elevations, specifications, materials and prices without notice. Window location, porches, ceiling heights and room dimensions vary per elevation. The availability of certain options is subject to construction status and schedule. Optional features may be predetermined and included at additional cost on select homes. Renderings are artist's conception only.

## 3 Bedrooms, 2.5 Baths, 3 Car Garage 2,405 Square Feet

Woodside Homes reserves the right to change elevations, specifications, materials and prices without notice. Window location, porches, ceiling heights and room dimensions vary per elevation. The availability of certain options is subject to construction status and schedule. Optional features may be predetermined and included at additional cost on select homes. Renderings are artist's conception only.