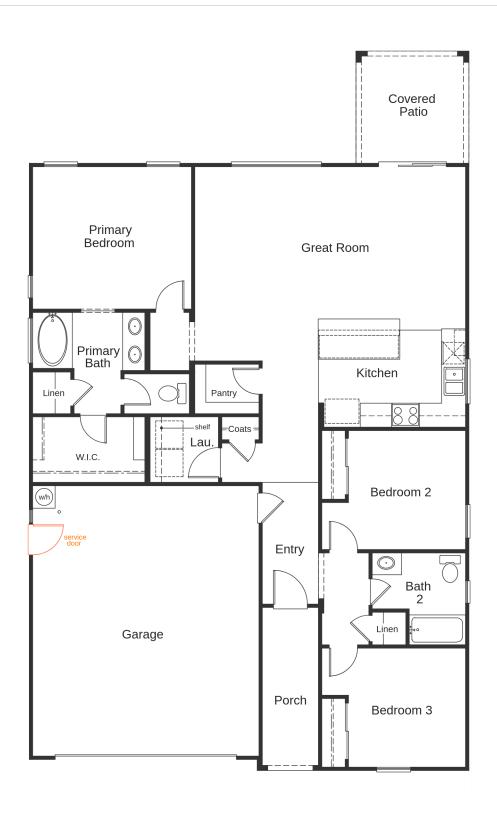

## PLAN PLAN 1513 1,513 SQ. FT. | 1 FL | 3 BED | 2 BTH | 2-CAR GRG.

©2022 KB Home, the floor plan diagrams, renderings, or photographs depicting finishes, designs, materials, plans, specifications, electrical locations, or selected options contained in this brochure are proposed only, and KB Home reserves the right to modify, revise, or withdraw any or all the same in its sole discretion and without prior notice. No exact representation is implied. Dimensions and square footage are approximate and may vary depending on how measured and based upon actual construction. Also, locations and layouts of windows, doors, closets, plumbing fixtures, and structural and architectural design elements may vary from diagram to actual construction. All depictions of appliances, plumbing fixtures, countertop edges and/or materials, cabinets, railings, window treatments, soffits, floor coverings and other matters of design detail are conceptual and are not necessarily included as displayed in each home and such drawings, images, and depictions shown should be relied upon only as representations, express or implied, of the final detail of the home as framing members and other building components may dictate unavoidable adjustments or changes to the placement of individual elements. All options/upgrades require additional charges, may require ordering at predetermined stages of construction & are subject to change/discontinuation anytime by KB Home. See sales representative for details. Equal Housing Opportunity.

PLAN PLAN 1513 1,513 SQ. FT. | 1 FL | 3 BED | 2 BTH | 2-CAR GRG.