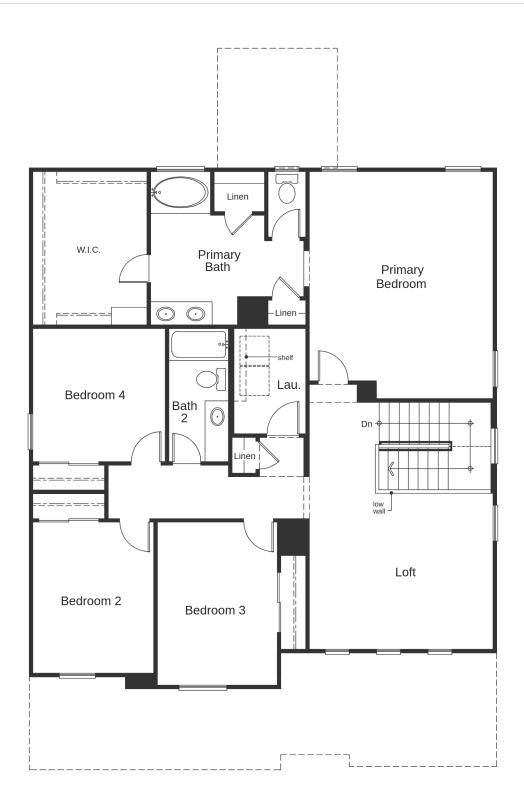

PLAN PLAN 2938 2,938 SQ. FT. | 2 FL | 5 BED | 3.5 BTH | 2-CAR GRG.

©2022 KB Home, the floor plan diagrams, renderings, or photographs depicting finishes, designs, materials, plans, specifications, electrical locations, or selected options contained in this brochure are proposed only, and KB Home reserves the right to modify, revise, or withdraw any or all the same in its sole discretion and without prior notice. No exact representation is implied. Dimensions and square footage are approximate and may vary depending on how measured and based upon actual construction. Also, locations and layouts of windows, doors, closets, plumbing fixtures, and structural and architectural design elements may vary from diagram to actual construction. All depictions of appliances, plumbing fixtures, countertop edges and/or materials, cabinets, railings, window treatments, soffits, floor coverings and other matters of design detail are conceptual and are not necessarily included as displayed in each home and such drawings, images, and depictions shown should be relied upon only as representations, express or implied, of the final detail of the home as framing members and other building components may dictate unavoidable adjustments or changes to the placement of individual elements. All options/upgrades require additional charges, may require ordering at predetermined stages of construction & are subject to change/discontinuation anytime by KB Home. See sales representative for details. Equal Housing Opportunity.

PLAN PLAN 2938 2,938 SQ. FT. | 2 FL | 5 BED | 3.5 BTH | 2-CAR GRG.