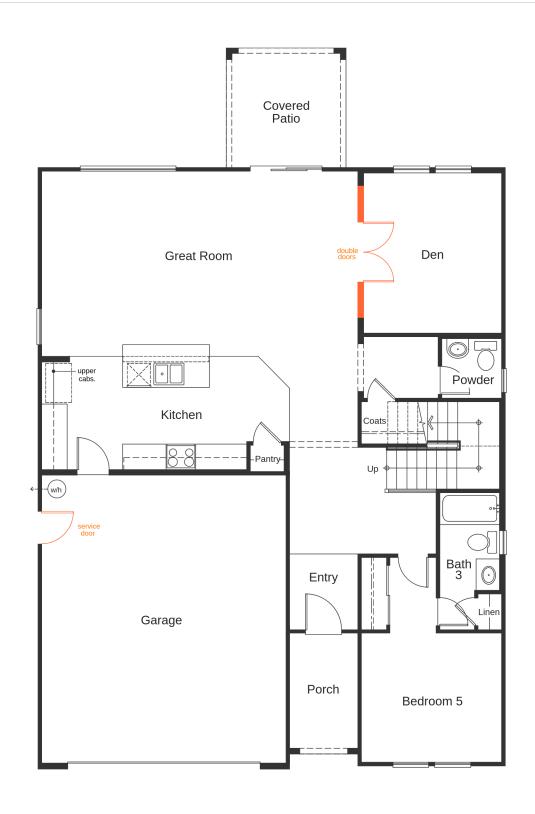

PLAN PLAN 2938 2,938 SQ. FT. | 2 FL | 5 BED | 3.5 BTH | 2-CAR GRG.

©2022 KB Home, the floor plan diagrams, renderings, or photographs depicting finishes, designs, materials, plans, specifications, electrical locations, or selected options contained in this brochure are proposed only, and KB Home reserves the right to modify, revise, or withdraw any or all the same in its sole discretion and without prior notice. No exact representation is implied. Dimensions and square footage are approximate and may vary depending on how measured and based upon actual construction. Also, locations and layouts of windows, doors, closets, plumbing fixtures, and structural and architectural design elements may vary from diagram to actual construction. All depictions of appliances, plumbing fixtures, countertop edges and/or materials, cabinets, railings, window treatments, soffits, floor coverings and other matters of design detail are conceptual and are not necessarily included as displayed in each home and such drawings, images, and depictions shown should be relied upon only as representations, express or implied, of the final detail of the home as framing members and other building components may dictate unavoidable adjustments or changes to the placement of individual elements. All options/upgrades require additional charges, may require ordering at predetermined stages of construction & are subject to change/discontinuation anytime by KB Home. See sales representative for details. Equal Housing Opportunity.

PLAN PLAN 2938 2,938 SQ. FT. | 2 FL | 5 BED | 3.5 BTH | 2-CAR GRG.