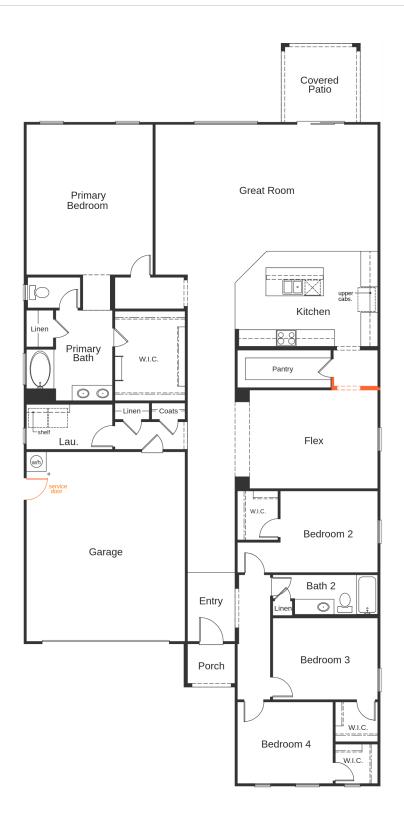

## PLAN PLAN 2805 2,805 SQ. FT. | 1 FL | 4 BED | 2 BTH | 2-CAR GRG.

©2022 KB Home, the floor plan diagrams, renderings, or photographs depicting finishes, designs, materials, plans, specifications, electrical locations, or selected options contained in this brochure are proposed only, and KB Home reserves the right to modify, revise, or withdraw any or all the same in its sole discretion and without prior notice. No exact representation is implied. Dimensions and square footage are approximate and may vary depending on how measured and based upon actual construction. Also, locations and layouts of windows, doors, closets, plumbing fixtures, and structural and architectural design elements may vary from diagram to actual construction. All depictions of appliances, plumbing fixtures, countertop edges and/or materials, cabinets, railings, window treatments, soffits, floor coverings and other matters of design detail are conceptual and are not necessarily included as displayed in each home and such drawings, images, and depictions shown should be relied upon only as representations, express or implied, of the final detail of the home as framing members and other building components may dictate unavoidable adjustments or changes to the placement of individual elements. All options/upgrades require additional charges, may require ordering at predetermined stages of construction & are subject to change/discontinuation anytime by KB Home. See sales representative for details. Equal Housing Opportunity.

PLAN PLAN 2805 2,805 SQ. FT. | 1 FL | 4 BED | 2 BTH | 2-CAR GRG.