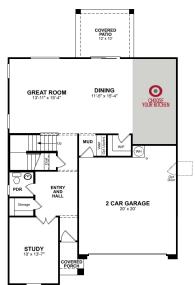

## **FLOORPLAN**

#### 1st Floor

Base Floorplan

Room Choices Floorplan

Paid Options Floorplan

## **DETAILS AND FEATURES**

- The kitchen is conveniently located near the garage, making it easier to unload groceries and home supplies from your car
- Enjoying time with your family and friends is easy with the spacious great room
- Study located at the front of the home to maximize privacy while working at home
- Secondary bedrooms and closets are designed at optimal size to fit the needs of your family and guests