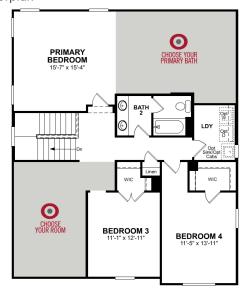

# **FORSYTH**

Starting from \$461,900 (623) 399-4783 Est. Mortgage











## **OVERVIEW**

(i) Litchfield Park, AZ

🖲 5 Bedrooms

2,449 Sq. Ft.

from \$380s - \$590s

3 Bathrooms

The Forsyth is a spacious two-story home with an option to choose between a cozy loft or an additional upstairs bedroom. In the main living area downstairs, enjoy preparing chef-inspired meals in an open-concept kitchen with a sizeable walk-in pantry.

## **FLOORPLAN**

#### 1st Floor

Base Floorplan



Room Choices Floorplan



Paid Options Floorplan



### 2nd Floor

Base Floorplan



Room Choices Floorplan



## **DETAILS AND FEATURES**

- The kitchen is conveniently located near the garage, making it easier to unload groceries and home supplies from your car
- Enjoying time with your family and friends is easy with the spacious great room
- Study located at the front of the home to maximize privacy while working at home
- Secondary bedrooms and closets are designed at optimal size to fit the needs of your family and guests