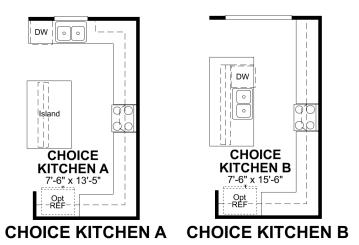

## **FLOORPLAN**

#### 1st Floor

Base Floorplan

Room Choices Floorplan

Paid Options Floorplan

## **OVERVIEW**

(i) Litchfield Park, AZ

🖲 5 Bedrooms

2,449 Sq. Ft.

from \$380s - \$590s

3 Bathrooms

The Forsyth is a spacious two-story home with an option to choose between a cozy loft or an additional upstairs bedroom. In the main living area downstairs, enjoy preparing chef-inspired meals in an open-concept kitchen with a sizeable walk-in pantry.