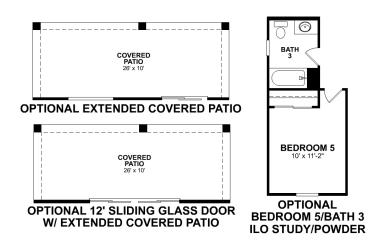

## **FLOORPLAN**

#### 1st Floor

Base Floorplan

Room Choices Floorplan

Paid Options Floorplan

## **OVERVIEW**

(i) Litchfield Park, AZ

🖲 5 Bedrooms

2,449 Sq. Ft.

from \$380s - \$590s

3 Bathrooms

The Forsyth is a spacious two-story home with an option to choose between a cozy loft or an additional upstairs bedroom. In the main living area downstairs, enjoy preparing chef-inspired meals in an open-concept kitchen with a sizeable walk-in pantry.