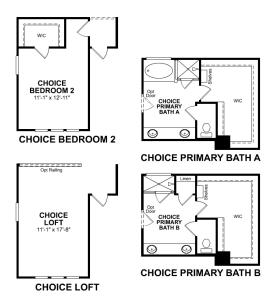

# **FORSYTH**

Starting from \$461,900 (623) 399-4783 Est. Mortgage











## **OVERVIEW**

(i) Litchfield Park, AZ

🖲 5 Bedrooms

2,449 Sq. Ft.

from \$380s - \$590s

3 Bathrooms

The Forsyth is a spacious two-story home with an option to choose between a cozy loft or an additional upstairs bedroom. In the main living area downstairs, enjoy preparing chef-inspired meals in an open-concept kitchen with a sizeable walk-in pantry.

## **FLOORPLAN**

#### 1st Floor

Base Floorplan



Room Choices Floorplan



Paid Options Floorplan



### 2nd Floor

Base Floorplan



Room Choices Floorplan



## **DETAILS AND FEATURES**

- The kitchen is conveniently located near the garage, making it easier to unload groceries and home supplies from your car
- Enjoying time with your family and friends is easy with the spacious great room
- Study located at the front of the home to maximize privacy while working at home
- Secondary bedrooms and closets are designed at optimal size to fit the needs of your family and guests