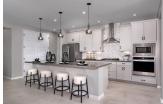

### **DETAILS AND FEATURES**

- Open-concept kitchen includes ample countertop space, a center island, and an expansive walk-in pantry
- Primary bedroom suite is located at the back of the home for best exterior views and exposure to natural light
- Formal entry hall and foyer creates a welcome environment for guests and leads to a vast great room
- Sizeable laundry room with space for full-size washer and dryer, optional cabinets, and an optional sink