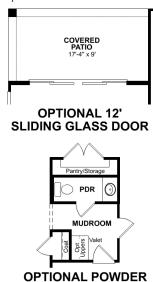

### **FLOORPLAN**

#### 1st Floor

Base Floorplan

Room Choices Floorplan

Paid Options Floorplan

### **DETAILS AND FEATURES**

- Open-concept kitchen includes ample countertop space, a center island, and an expansive walk-in pantry
- Primary bedroom suite is located at the back of the home for best exterior views and exposure to natural light
- Formal entry hall and foyer creates a welcome environment for guests and leads to a vast great room
- Sizeable laundry room with space for full-size washer and dryer, optional cabinets, and an optional sink