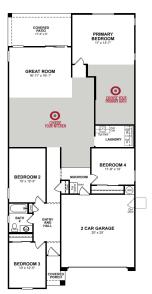

### **FLOORPLAN**

#### 1st Floor

Base Floorplan

Room Choices Floorplan

Paid Options Floorplan

### **DETAILS AND FEATURES**

- Open-concept kitchen includes ample countertop space, a center island, and an expansive walk-in pantry
- Primary bedroom suite is located at the back of the home for best exterior views and exposure to natural light
- Formal entry hall and foyer creates a welcome environment for guests and leads to a vast great room
- Sizeable laundry room with space for full-size washer and dryer, optional cabinets, and an optional sink