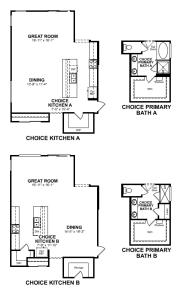

### **FLOORPLAN**

#### 1st Floor

Base Floorplan

Room Choices Floorplan

Paid Options Floorplan

### **DETAILS AND FEATURES**

- Open-concept kitchen includes ample countertop space, a center island, and an expansive walk-in pantry
- Primary bedroom suite is located at the back of the home for best exterior views and exposure to natural light
- Formal entry hall and foyer creates a welcome environment for guests and leads to a vast great room
- Sizeable laundry room with space for full-size washer and dryer, optional cabinets, and an optional sink