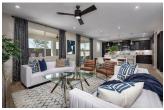

## **OVERVIEW**

(i) Litchfield Park, AZ

5 - 6 Bedrooms

2,926 Sq. Ft.

from \$380s - \$590s

3 Bathrooms

The Arlington is a two-story home that offers you a choice between a traditional enclosed study for a quiet workspace, or a formal dining room, perfect for hosting dinner parties. Upstairs, enjoy trivia nights and snacks with family and friends in your cozy loft.

## **DETAILS AND FEATURES**

- The foyer provides a welcoming environment for guests that leads to a large great room
- The kitchen features spacious countertops and a walk-in pantry to maximize storage
- A spacious loft is designed to be a versatile space for play or entertainment
- Laundry room located near the primary bedroom for your convenience