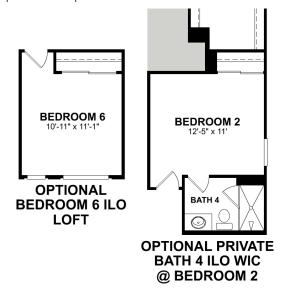

# **ARLINGTON**

Starting from \$497,900 (623) 399-4783 Est. Mortgage











## **OVERVIEW**

(i) Litchfield Park, AZ

5 - 6 Bedrooms

2,926 Sq. Ft.

from \$380s - \$590s

3 Bathrooms

The Arlington is a two-story home that offers you a choice between a traditional enclosed study for a quiet workspace, or a formal dining room, perfect for hosting dinner parties. Upstairs, enjoy trivia nights and snacks with family and friends in your cozy loft.

## **FLOORPLAN**

### 1st Floor

Base Floorplan



Room Choices Floorplan



Paid Options Floorplan



**OPTIONAL EXTENDED COVERED PATIO** 



OPTIONAL 12' SLIDING GLASS DOOR W/ EXTENDED COVERED PATIO

#### 2nd Floor

Base Floorplan



Room Choices Floorplan



Paid Options Floorplan



## **DETAILS AND FEATURES**

- The foyer provides a welcoming environment for guests that leads to a large great room
- The kitchen features spacious countertops and a walk-in pantry to maximize storage
- A spacious loft is designed to be a versatile space for play or entertainment
- Laundry room located near the primary bedroom for your convenience