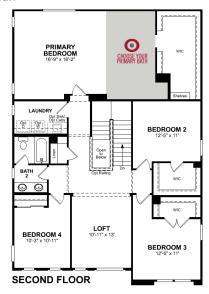

#### 2nd Floor

Base Floorplan

Room Choices Floorplan

Paid Options Floorplan

## **DETAILS AND FEATURES**

- The foyer provides a welcoming environment for guests that leads to a large great room
- The kitchen features spacious countertops and a walk-in pantry to maximize storage
- A spacious loft is designed to be a versatile space for play or entertainment
- Laundry room located near the primary bedroom for your convenience