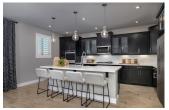

## **DETAILS AND FEATURES**

- The foyer provides a welcoming environment for guests that leads to a large great room
- The kitchen features spacious countertops and a walk-in pantry to maximize storage
- A spacious loft is designed to be a versatile space for play or entertainment
- Laundry room located near the primary bedroom for your convenience