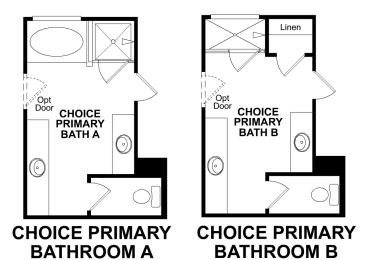

# **ARLINGTON**

Starting from \$497,900 (623) 399-4783 Est. Mortgage











## **OVERVIEW**

(i) Litchfield Park, AZ

5 - 6 Bedrooms

2,926 Sq. Ft.

from \$380s - \$590s

3 Bathrooms

The Arlington is a two-story home that offers you a choice between a traditional enclosed study for a quiet workspace, or a formal dining room, perfect for hosting dinner parties. Upstairs, enjoy trivia nights and snacks with family and friends in your cozy loft.

## **FLOORPLAN**

### 1st Floor

Base Floorplan



Room Choices Floorplan



Paid Options Floorplan



**OPTIONAL EXTENDED COVERED PATIO** 



OPTIONAL 12' SLIDING GLASS DOOR W/ EXTENDED COVERED PATIO

#### 2nd Floor

Base Floorplan



Room Choices Floorplan



Paid Options Floorplan



## **DETAILS AND FEATURES**

- The foyer provides a welcoming environment for guests that leads to a large great room
- The kitchen features spacious countertops and a walk-in pantry to maximize storage
- A spacious loft is designed to be a versatile space for play or entertainment
- Laundry room located near the primary bedroom for your convenience