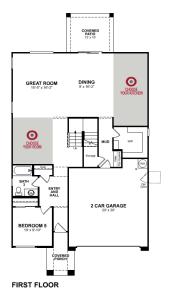

### 1st Floor

Base Floorplan

Room Choices Floorplan

Paid Options Floorplan

**OPTIONAL EXTENDED COVERED PATIO** 

OPTIONAL 12' SLIDING GLASS DOOR W/ EXTENDED COVERED PATIO

## **DETAILS AND FEATURES**

- The foyer provides a welcoming environment for guests that leads to a large great room
- The kitchen features spacious countertops and a walk-in pantry to maximize storage
- A spacious loft is designed to be a versatile space for play or entertainment
- Laundry room located near the primary bedroom for your convenience