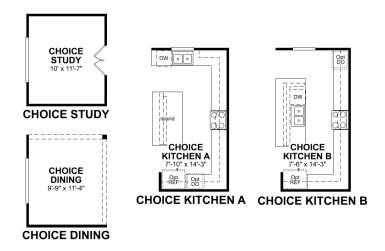

## **OVERVIEW**

(i) Litchfield Park, AZ

5 - 6 Bedrooms

2,926 Sq. Ft.

from \$380s - \$590s

3 Bathrooms

The Arlington is a two-story home that offers you a choice between a traditional enclosed study for a quiet workspace, or a formal dining room, perfect for hosting dinner parties. Upstairs, enjoy trivia nights and snacks with family and friends in your cozy loft.

### 1st Floor

Base Floorplan

Room Choices Floorplan

Paid Options Floorplan

**OPTIONAL EXTENDED COVERED PATIO** 

OPTIONAL 12' SLIDING GLASS DOOR W/ EXTENDED COVERED PATIO