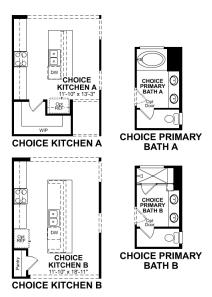

# **CHATSWORTH**

Starting from \$381,900 (623) 399-4783 Est. Mortgage











## **OVERVIEW**

(i) Litchfield Park, AZ

3 Bedrooms

1,501 Sq. Ft.

from \$380s - \$590s

2 Bathrooms

The Chatsworth is a single-story home featuring a study and a cozy, secluded primary bedroom situated at the back of the home for optimal privacy. The open-concept kitchen and great room offer easy access to the rear covered patio, perfect for outdoor dining and activities.

## **FLOORPLAN**

#### 1st Floor

Base Floorplan



Room Choices Floorplan



Paid Options Floorplan



## OPTIONAL 12' SLIDING GLASS DOOR

## **DETAILS AND FEATURES**

- The foyer provides a large space to welcome guests into your home
- The kitchen is conveniently located near the garage, making it easier than ever to unload groceries
- The study is positioned at the front of the home to maximize your privacy while working from home
- Create lasting memories in your new great room perfect for game nights, movie nights, and entertaining