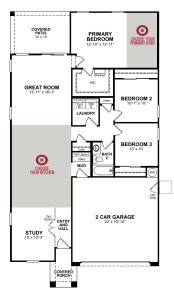

## **OVERVIEW**

(i) Litchfield Park, AZ

3 Bedrooms

1,501 Sq. Ft.

from \$380s - \$590s

2 Bathrooms

The Chatsworth is a single-story home featuring a study and a cozy, secluded primary bedroom situated at the back of the home for optimal privacy. The open-concept kitchen and great room offer easy access to the rear covered patio, perfect for outdoor dining and activities.

## **FLOORPLAN**

#### 1st Floor

Base Floorplan

Room Choices Floorplan

Paid Options Floorplan

## **DETAILS AND FEATURES**

- The foyer provides a large space to welcome guests into your home
- The kitchen is conveniently located near the garage, making it easier than ever to unload groceries
- The study is positioned at the front of the home to maximize your privacy while working from home
- Create lasting memories in your new great room perfect for game nights, movie nights, and entertaining