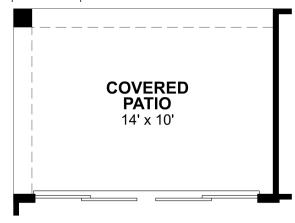

## **OVERVIEW**

(i) Litchfield Park, AZ

3 Bedrooms

1,501 Sq. Ft.

from \$380s - \$590s

2 Bathrooms

The Chatsworth is a single-story home featuring a study and a cozy, secluded primary bedroom situated at the back of the home for optimal privacy. The open-concept kitchen and great room offer easy access to the rear covered patio, perfect for outdoor dining and activities.