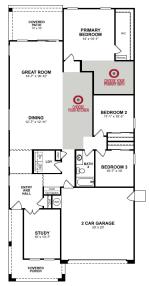

## **FLOORPLAN**

### 1st Floor

Base Floorplan

Room Choices Floorplan

## **OVERVIEW**

(i) Litchfield Park, AZ

3 Bedrooms

1,842 Sq. Ft.

from \$380s - \$590s

2 Bathrooms

The single-story Pinehurst features an enclosed, private study at the front of the home that is perfect for an office or playroom. An open-concept kitchen with an expansive center island provides a place to prepare chef-inspired meals while entertaining your company in the great room.