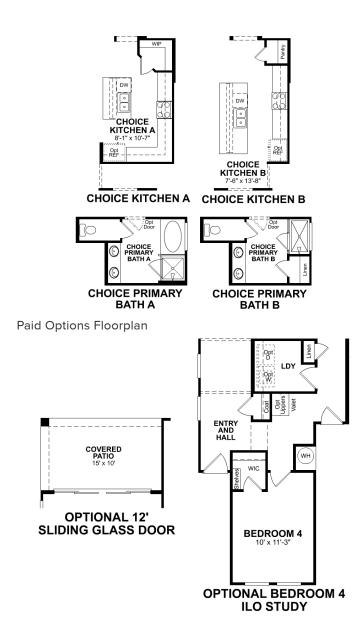

# **PINEHURST**

Starting from \$406,900 (623) 399-4783 Est. Mortgage











## **OVERVIEW**

(i) Litchfield Park, AZ

3 Bedrooms

1,842 Sq. Ft.

from \$380s - \$590s

2 Bathrooms

The single-story Pinehurst features an enclosed, private study at the front of the home that is perfect for an office or playroom. An open-concept kitchen with an expansive center island provides a place to prepare chef-inspired meals while entertaining your company in the great room.

## **FLOORPLAN**

### 1st Floor

Base Floorplan



Room Choices Floorplan



## **DETAILS AND FEATURES**

- · Center island with integrated sink created for easy food prep and a place for your family to snack or spend time together
- · Create lasting memories in your new great room, perfect for game or movie nights, and overall entertainment
- · Walk-in closets designed for easy movement between shelves and optimal hanging and storage space
- Study located at the front of the home to maximize privacy while working at home