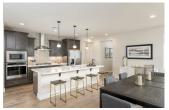

## **OVERVIEW**

(i) Litchfield Park, AZ

3 Bedrooms

1,842 Sq. Ft.

from \$380s - \$590s

2 Bathrooms

The single-story Pinehurst features an enclosed, private study at the front of the home that is perfect for an office or playroom. An open-concept kitchen with an expansive center island provides a place to prepare chef-inspired meals while entertaining your company in the great room.

## **DETAILS AND FEATURES**

- · Center island with integrated sink created for easy food prep and a place for your family to snack or spend time together
- · Create lasting memories in your new great room, perfect for game or movie nights, and overall entertainment
- · Walk-in closets designed for easy movement between shelves and optimal hanging and storage space
- Study located at the front of the home to maximize privacy while working at home