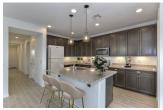

## **OVERVIEW**

(i) Litchfield Park, AZ

3 Bedrooms

1,685 Sq. Ft.

from \$380s - \$590s

2 Bathrooms

The Ellenton is a single-story home featuring a bright kitchen with a center island and a spacious great room that opens to a covered patio, perfect for backyard barbecues. The split bedroom floorplan creates a private primary bedroom oasis.

## **DETAILS AND FEATURES**

- Living areas planned so your furniture fits easily into the home
- The primary bedroom is conveniently located where it gives you easy access to the kitchen and living areas while still maintaining your privacy
- Secondary bedrooms and closets are designed at optimal sizes to fit the needs of your family and guests
- Located at the entry point from the garage, the mud room and laundry room can be used to drop off items or to clean off before entering