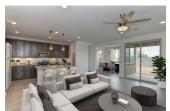

## **OVERVIEW**

(i) Litchfield Park, AZ

3 Bedrooms

1,685 Sq. Ft.

from \$380s - \$590s

2 Bathrooms

The Ellenton is a single-story home featuring a bright kitchen with a center island and a spacious great room that opens to a covered patio, perfect for backyard barbecues. The split bedroom floorplan creates a private primary bedroom oasis.