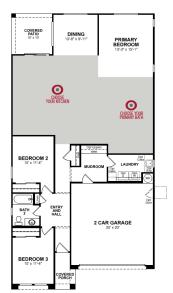

# **FLOORPLAN**

#### 1st Floor

Base Floorplan

Room Choices Floorplan

## **DETAILS AND FEATURES**

- Living areas planned so your furniture fits easily into the home
- The primary bedroom is conveniently located where it gives you easy access to the kitchen and living areas while still maintaining your privacy
- Secondary bedrooms and closets are designed at optimal sizes to fit the needs of your family and guests
- Located at the entry point from the garage, the mud room and laundry room can be used to drop off items or to clean off before entering