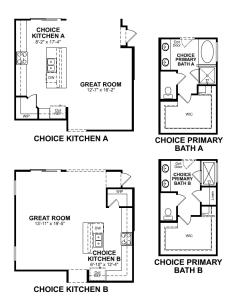

# **ELLENTON**

Starting from \$391,900 (623) 399-4783 Est. Mortgage











## **OVERVIEW**

(i) Litchfield Park, AZ

3 Bedrooms

1,685 Sq. Ft.

from \$380s - \$590s

2 Bathrooms

The Ellenton is a single-story home featuring a bright kitchen with a center island and a spacious great room that opens to a covered patio, perfect for backyard barbecues. The split bedroom floorplan creates a private primary bedroom oasis.

# **FLOORPLAN**

#### 1st Floor

Base Floorplan



Room Choices Floorplan



## **DETAILS AND FEATURES**

- Living areas planned so your furniture fits easily into the home
- The primary bedroom is conveniently located where it gives you easy access to the kitchen and living areas while still maintaining your privacy
- Secondary bedrooms and closets are designed at optimal sizes to fit the needs of your family and guests
- Located at the entry point from the garage, the mud room and laundry room can be used to drop off items or to clean off before entering