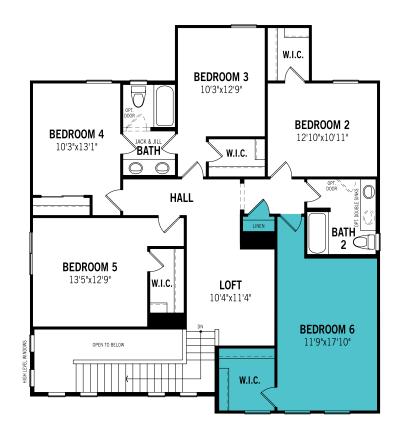

## mattamyHoMES Trenton - Second Floor

Selected Options: Bedroom 6 w/ Loft

Unselected Options: Shower in Lieu of Tub at Jack & Jill Bath, Shower in Lieu of Tub at Bath 2

Printed on 6/18/21

Plans and elevations are artist's renderings and may contain options which are not standard on all models. Mattamy Homes reserves the right to make changes to these floorplans, specifications, dimensions and elevations without prior notice. Stated dimensions and square footage are approximate and should not be used as representation of the home's precise or actual size. Square footage of single family homes is generally based upon ANSI Z765-2003 but may vary from time to time and without notice. Square footage of multi-family homes are generally based upon ANSI BOMA Z65.1-1996 but may vary from time to time and without notice.