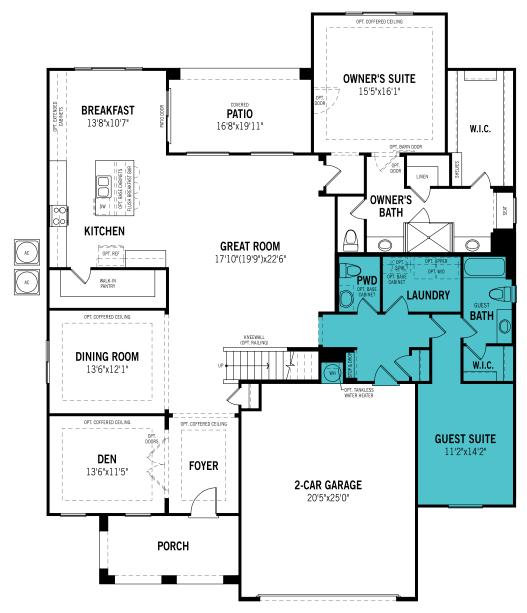

Selected Options: Guest Suite w/ Bath in Lieu of 1-Car Garage Unselected Options:

Gourmet Kitchen, Walk-In Shower at Owner's Bath, Owner's Bath Oasis, Owner's Bath Oasis w/ Freestanding Tub, Extended Covered Patio, 12' Center Sliding Glass Door, 12' Multi-Slide Glass Door, Shower in Lieu of Tub at Guest Bath

Printed on 6/18/21

Plans and elevations are artist's renderings and may contain options which are not standard on all models. Mattamy Homes reserves the right to make changes to these floorplans, specifications, dimensions and elevations without prior notice. Stated dimensions and square footage are approximate and should not be used as representation of the home's precise or actual size. Square footage of single family homes is generally based upon ANSI Z765-2003 but may vary from time to time and without notice. Square footage of multi-family homes are generally based upon ANSI BOMA Z65.1-1996 but may vary from time to time and without notice.