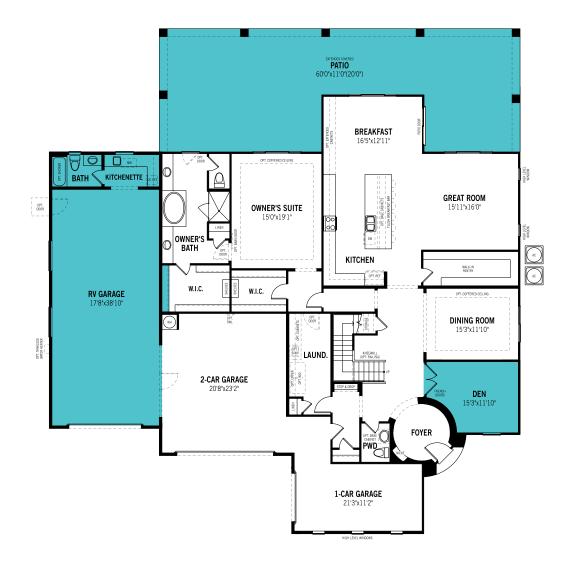

Selected Options: Extended Covered Patio, Den in Lieu of Flex Room, RV Garage, RV Garage w/ Kitchenette & Bath Unselected Options:

Covered Patio at Owner's Suite, 12' Center Sliding Glass Door, 12' Multi-Slide Glass Door, Corner Sliding Glass Door, Butler's Pantry, Gourmet Kitchen, Under Stair Storage, Walk-In Shower at Owner's Bath, Owner's Bath Oasis w/ Freestanding Tub, Extended Garage

Printed on 6/18/21

Plans and elevations are artist's renderings and may contain options which are not standard on all models. Mattamy Homes reserves the right to make changes to these floorplans, specifications, dimensions and elevations without prior notice. Stated dimensions and square footage are approximate and should not be used as representation of the home's precise or actual size. Square footage of single family homes is generally based upon ANSI Z765-2003 but may vary from time to time and without notice. Square footage of multi-family homes are generally based upon ANSI BOMA Z65.1-1996 but may vary from time to time and without notice.