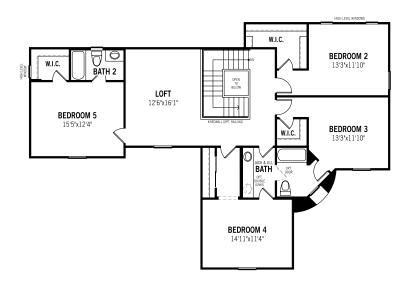

## **Unselected Options:**

Shower in Lieu of Tub at Bath 2, Shower in Lieu of Tub at Jack & Jill Bath, Bedroom 6 in Lieu of Loft, Bath 4

Printed on 6/18/21

Plans and elevations are artist's renderings and may contain options which are not standard on all models. Mattamy Homes reserves the right to make changes to these floorplans, specifications, dimensions and elevations without prior notice. Stated dimensions and square footage are approximate and should not be used as representation of the home's precise or actual size. Square footage of single family homes is generally based upon ANSI Z765-2003 but may vary from time to time and without notice. Square footage of multi-family homes are generally based upon ANSI BOMA Z65.1-1996 but may vary from time to time and without notice.