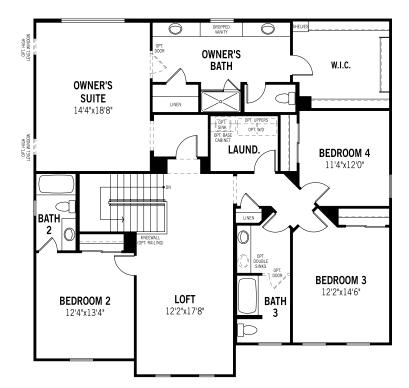

## **Unselected Options:**

Shower in Lieu of Tub at Bath 2, Shower in Lieu of Tub at Bath 3, Walk-In Shower at Owner's Bath, Owner's Bath Oasis

Printed on 6/18/21

Plans and elevations are artist's renderings and may contain options which are not standard on all models. Mattamy Homes reserves the right to make changes to these floorplans, specifications, dimensions and elevations without prior notice. Stated dimensions and square footage are approximate and should not be used as representation of the home's precise or actual size. Square footage of single family homes is generally based upon ANSI Z765-2003 but may vary from time to time and without notice. Square footage of multi-family homes are generally based upon ANSI Z765-2003 but may vary from time to time and without notice.