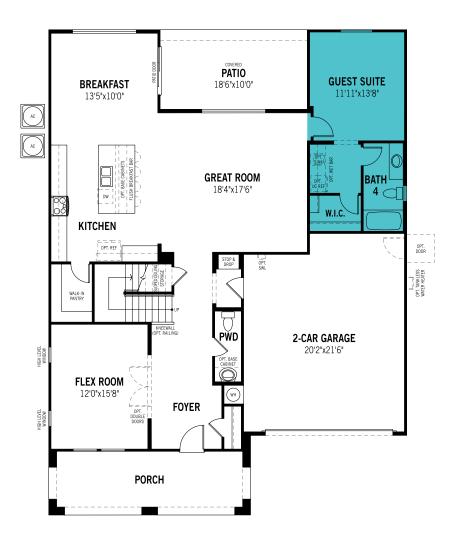

Selected Options: Guest Suite w/ Bath 4 in Lieu of Tandem Garage Unselected Options:

Extended Covered Patio, 12' Center Sliding Glass Door, 12' Multi-Slide Glass Door, Extended Garage, Shower in Lieu of Tub at Bath 4, Gourmet Kitchen

Printed on 6/18/21

Plans and elevations are artist's renderings and may contain options which are not standard on all models. Mattamy Homes reserves the right to make changes to these floorplans, specifications, dimensions and elevations without prior notice. Stated dimensions and square footage are approximate and should not be used as representation of the home's precise or actual size. Square footage of single family homes is generally based upon ANSI Z765-2003 but may vary from time to time and without notice. Square footage of multi-family homes are generally based upon ANSI BOMA Z65.1-1996 but may vary from time to time and without notice.