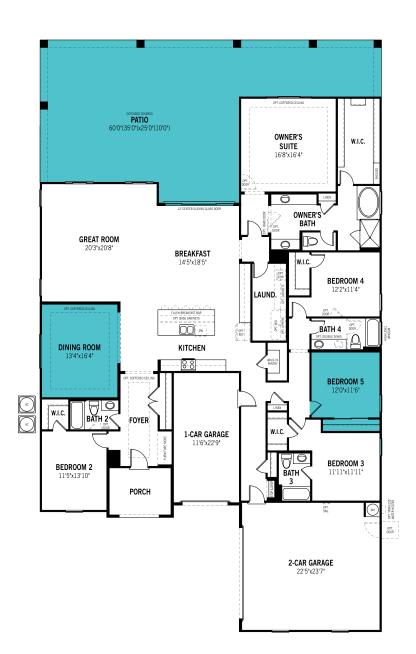

## **Brookstone - First Floor**

Selected Options:

Extended Covered Patio, 12' Center Sliding Glass Door at Breakfast, Enclosed Dining Room, Bedroom 5 in Lieu of Retreat

## Unselected Options:

12' Center Sliding Glass Door at Great Room, 12' Multi-Slide Glass Door at Great Room, 12' Multi-Slide Glass Door at Breakfast, Gourmet Kitchen, Shower in Lieu of Tub at Bath 2, Shower in Lieu of Tub at Bath 3, Walk-in Shower at Owner's Bath, 1-Car Garage, Attached RV Garage, RV Garage w/ Kitchenette & Bath, Bedroom 6 Suite in Lieu of 1-Car Garage, Shower in Lieu of Tub at Bath 5, Den in Lieu of Retreat, Shower in Lieu of Tub at Bath 4, Owner's Bath Oasis w/ Freestanding Tub