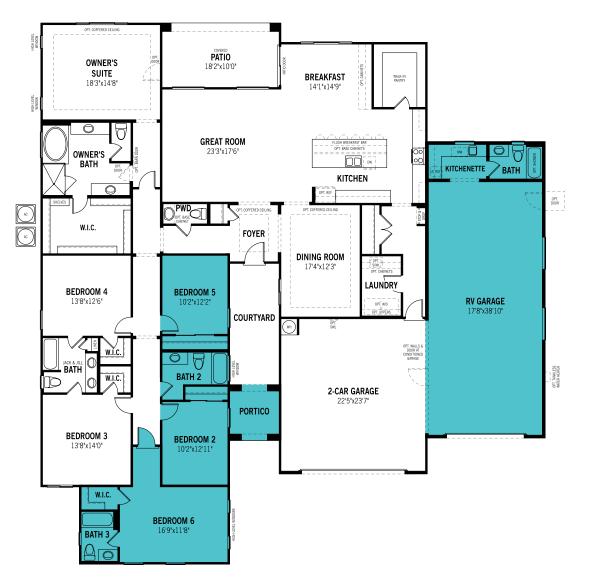

## mattamyHomes Avendale - First Floor

Selected Options:

Attached RV Garage, RV Garage w/ Kitchenette & Bath, Bedroom 5 in Lieu of Flex Room, Bedroom 6 w/ Bath 3 in Lieu of 1-Car garage

**Unselected Options:** 

Extended Covered Patio, 12' Center Sliding Glass Door, 12' Multi-Slide Glass Door, Gourmet Kitchen, Shower in Lieu of Tub at Bath 2, Shower in Lieu of Tub at Jack & Jill Bath, Walk-In Shower at Owner's Bath, Owner's Bath Oasis w/ Freestanding Tub, 1-Car Garage, Retreat in Lieu of Flex Room

Printed on 6/18/21

Plans and elevations are artist's renderings and may contain options which are not standard on all models. Mattamy Homes reserves the right to make changes to these floorplans, specifications, dimensions and elevations without prior notice. Stated dimensions and square footage are approximate and should not be used as representation of the home's precise or actual size. Square footage of single family homes is generally based upon ANSI Z765-2003 but may vary from time to time and without notice. Square footage of multi-family homes are generally based upon ANSI BOMA Z65.1-1996 but may vary from time to time and without notice.