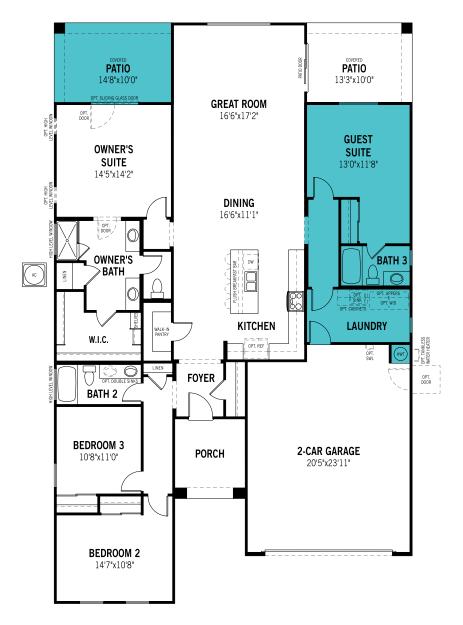

## Aries - First Floor

Selected Options: Guest Suite w/ Bath 3 in Lieu of Tandem Garage & Flex Room, Covered Patio at Owner's Suite Unselected Options:

Shower in Lieu of Tub at Bath 3, Shower in Lieu of Tub at Bath 2, Walk-in Shower at Owner's Bath, Owner's Bath Oasis, Gourmet Kitchen