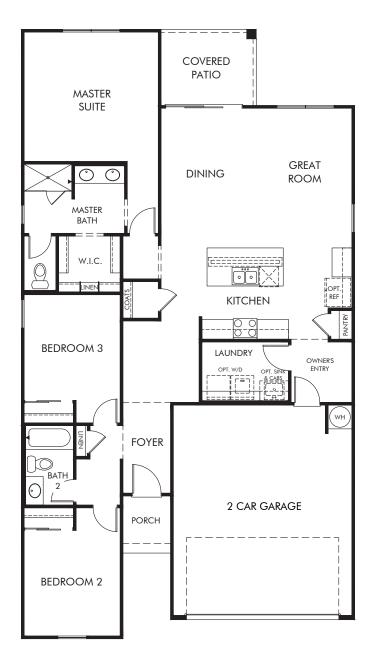

## Marbella Ranch | Leslie 1,531 sq. ft. | 3 Bed | 2 Bath | 2 Car Garage | 1 Story

REV 10/19

Any floorplan and/or elevation rendering is an artist's conceptual rendering intended to provide a general overview, but any such rendering does not constitute actual plans and specifications for any home. Renderings and pictures are representative and may depict floorplans, elevations, options, upgrades, landscaping, and other features and amenities that are not included as part of all homes and/or may not be available for all lots and/or in all communities. Renderings may not be drawn to scale. Any provided dimensions are approximate and actual dimensions may vary. Homes may be constructed with a floorplan that is the reverse of the floorplan rendering. Plans are copyrighted and/or otherwise subject to intellectual property rights of Meritage and/or others and cannot be reproduced or copied without Meritage's prior written consent. Plans and specifications, home features, and community information are subject to change, and homes to prior sale, at any time without notice or obligation. Additionally, deviationally, deviationally, deviations and variations may exist in any constructed home, including, without limitation: (i) substitution of materials and equipment of substantially equal or better quality; (ii) minor style, lot orientation, and color changes; (iii) minor variances in square footage and in room and space dimensions, and in window, door, utility outlet, and other improvement locations; (iv) changes as may be required by any state, federal, county, or local governmental authority in order to accommodate requested selections and/or options; and (iv) value engineering and field changes.