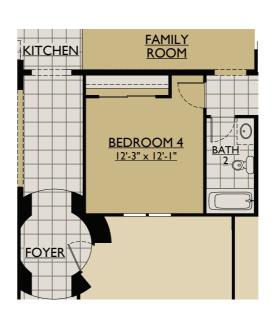

To see flexible option for this home, view our interactive floor plans at www.WilliamRyanHomes.com

MASTER SUITE

MASTER

OPT. EXTENDED COVERED PATIO

OPT. BEDROOM 4 ILO DINING ROOM

OPT. STUDY ILO DINING ROOM

<u>DINING</u> 11'-9" x 12'-1"