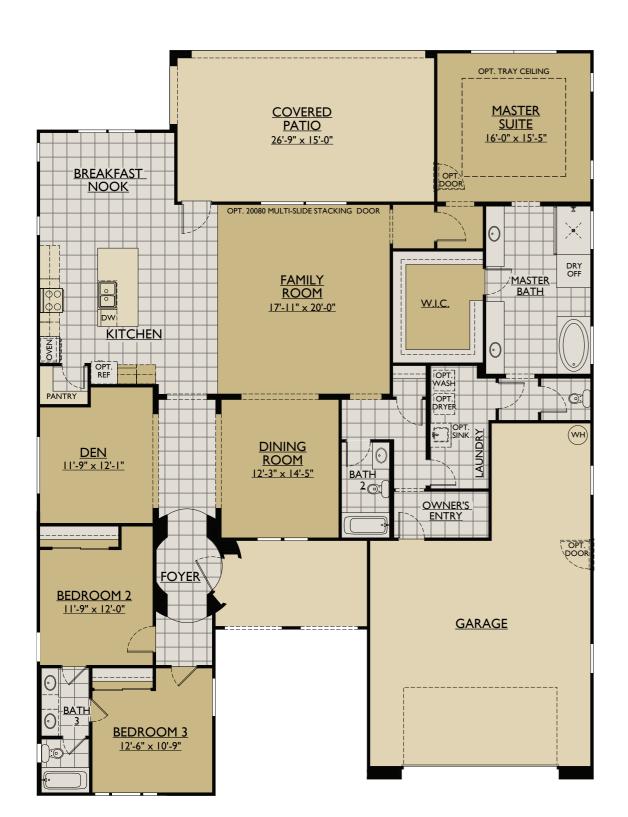

## THE CHAUCER

2,791 Square Feet Single Story
3-4 Bedrooms • 3 Bath • Covered Patio • Tandem Garage • Family Room
Optional: Bedroom 4 or Study ILO Dining Room • Dining w/Butler's Pantry ILO Den
Oversized Master Shower • Extended Covered Patio • Multi-Slide Stacking Door

To see flexible option for this home, view our interactive floor plans at www.WilliamRyanHomes.com

MASTER SUITE

MASTER

OPT. EXTENDED COVERED PATIO

OPT. BEDROOM 4 ILO DINING ROOM

OPT. STUDY ILO DINING ROOM

<u>DINING</u> 11'-9" x 12'-1"

BEDROOM 2

OPT. DINING ROOM W/BUTLER'S PANTRY ILO DEN

Dimensions are approximate, may differ from actual plans and are subject to change without notice. Floor plans vary per elevation and community. Images may not be shown to scale. Windows, doors and ceilings may vary on options and alternate elevations selected. Specifications, equipment, plans and pricing are subject to change without notice. Renderings (elevations and landscaping) are artist's conception only. Some optional features may or may not be shown. Optional items indicated are available at additional cost. This brochure is for illustrative purposes only and not part of a legal contract. Speak with a William Ryan Homes Sales Representative for complete information. Copyright © 2015 William Ryan Homes, Inc. All Rights Reserved.

FLOOR PLAN
SPANISH ELEVATION