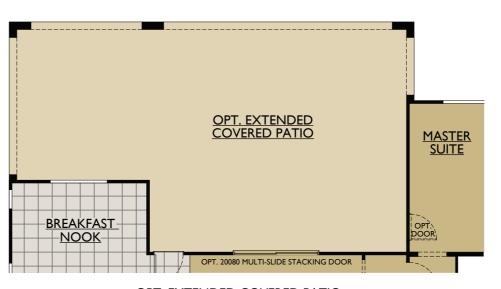

To see flexible option for this home, view our interactive floor plans at www.WilliamRyanHomes.com

MASTER SUITE

MASTER

OPT. EXTENDED COVERED PATIO

OPT. BEDROOM 4 ILO DINING ROOM

OPT. STUDY ILO DINING ROOM

<u>DINING</u> 11'-9" x 12'-1"