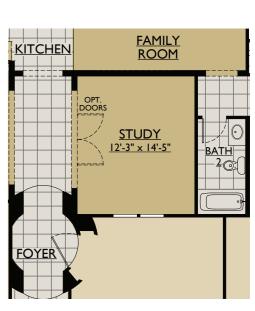

To see flexible option for this home, view our interactive floor plans at www.WilliamRyanHomes.com

MASTER SUITE

MASTER

OPT. EXTENDED COVERED PATIO

OPT. BEDROOM 4 ILO DINING ROOM

OPT. STUDY ILO DINING ROOM

<u>DINING</u> 11'-9" x 12'-1"