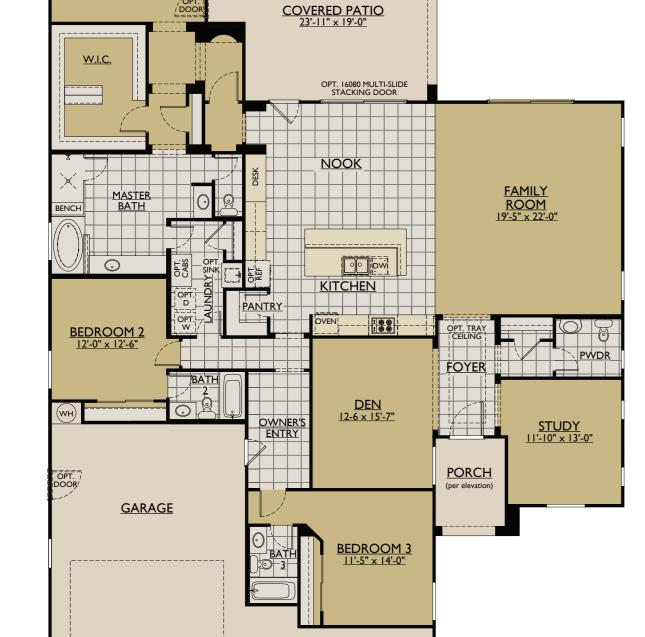

## THE JOYCE

3,061 Square Feet Single Story

3-5 Bedrooms • 3.5-4 Bath • Covered Patio • 3 Car Garage • Family Room Optional: Bedrooms 4 ILO Study • Bedroom 5, Dining or Suite ILO Den • Oversized Master Shower

Extended Covered Patio • Multi-Slide Stacking Door

To see flexible option for this home, view our interactive floor plans at www.WilliamRyanHomes.com

OPT. EXTENDED COVERED PATIO

williamryanhomes.com

Dimensions are approximate, may differ from actual plans and are subject to change without notice. Floor plans vary per elevation and community. Images may not be shown to scale. Windows, doors and ceilings may vary on options and alternate elevations selected. Specifications, equipment, plans and pricing are subject to change without notice. Renderings (elevations and landscaping) are artist's conception only. Some optional features may or may not be shown. Optional items indicated are available at additional cost. This brochure is for illustrative purposes only and not part of a legal contract. Speak with a William Ryan Homes Sales Representative for complete information. Copyright © 2014 William Ryan Homes, Inc. All Rights Reserved.

OPT. OVERSIZED MASTER SHOWER

OPT. BEDROOM 5 ILO DEN

OPT. DINING ROOM ILO DEN

**GARAGE** 

OPT. TRAY CEILING

**MASTER** 

SUITE 16'-0" x 18'-0"

FLOOR PLAN