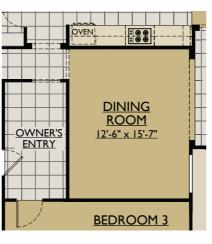

## THE JOYCE

3,061 Square Feet Single Story

3-5 Bedrooms • 3.5-4 Bath • Covered Patio • 3 Car Garage • Family Room Optional: Bedrooms 4 ILO Study • Bedroom 5, Dining or Suite ILO Den • Oversized Master Shower

OPT. OVERSIZED MASTER SHOWER

OPT. BEDROOM 5 ILO DEN

OPT. DINING ROOM ILO DEN

**GARAGE** 

OPT. TRAY CEILING

**MASTER** 

SUITE 16'-0" x 18'-0"

FLOOR PLAN