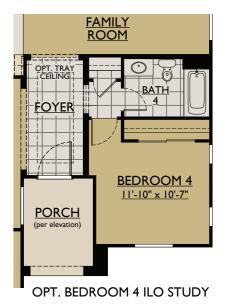

## THE JOYCE

3,061 Square Feet Single Story

3-5 Bedrooms • 3.5-4 Bath • Covered Patio • 3 Car Garage • Family Room Optional: Bedrooms 4 ILO Study • Bedroom 5, Dining or Suite ILO Den • Oversized Master Shower

OPT. OVERSIZED MASTER SHOWER

OPT. BEDROOM 5 ILO DEN

OPT. DINING ROOM ILO DEN

**GARAGE** 

OPT. TRAY CEILING

**MASTER** 

SUITE 16'-0" x 18'-0"

FLOOR PLAN