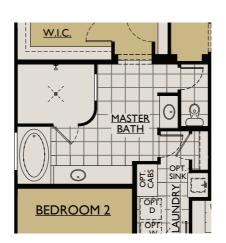

## THE JOYCE

3,061 Square Feet Single Story

3-5 Bedrooms • 3.5-4 Bath • Covered Patio • 3 Car Garage • Family Room Optional: Bedrooms 4 ILO Study • Bedroom 5, Dining or Suite ILO Den • Oversized Master Shower

OPT. OVERSIZED MASTER SHOWER

OPT. BEDROOM 5 ILO DEN

OPT. DINING ROOM ILO DEN

**GARAGE** 

OPT. TRAY CEILING

**MASTER** 

SUITE 16'-0" x 18'-0"

FLOOR PLAN