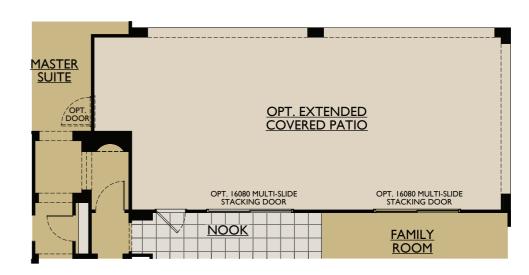

## THE JOYCE

3,061 Square Feet Single Story

3-5 Bedrooms • 3.5-4 Bath • Covered Patio • 3 Car Garage • Family Room Optional: Bedrooms 4 ILO Study • Bedroom 5, Dining or Suite ILO Den • Oversized Master Shower

Extended Covered Patio • Multi-Slide Stacking Door

To see flexible option for this home, view our interactive floor plans at www.WilliamRyanHomes.com

OPT. EXTENDED COVERED PATIO

williamryanhomes.com

Dimensions are approximate, may differ from actual plans and are subject to change without notice. Floor plans vary per elevation and community. Images may not be shown to scale. Windows, doors and ceilings may vary on options and alternate elevations selected. Specifications, equipment, plans and pricing are subject to change without notice. Renderings (elevations and landscaping) are artist's conception only. Some optional features may or may not be shown. Optional items indicated are available at additional cost. This brochure is for illustrative purposes only and not part of a legal contract. Speak with a William Ryan Homes Sales Representative for complete information. Copyright © 2014 William Ryan Homes, Inc. All Rights Reserved.