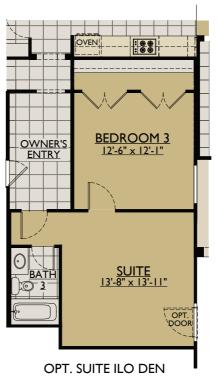

## THE JOYCE

3,061 Square Feet Single Story

3-5 Bedrooms • 3.5-4 Bath • Covered Patio • 3 Car Garage • Family Room Optional: Bedrooms 4 ILO Study • Bedroom 5, Dining or Suite ILO Den • Oversized Master Shower

OPT. OVERSIZED MASTER SHOWER

OPT. BEDROOM 5 ILO DEN

OPT. DINING ROOM ILO DEN

**GARAGE** 

OPT. TRAY CEILING

**MASTER** 

SUITE 16'-0" x 18'-0"

FLOOR PLAN