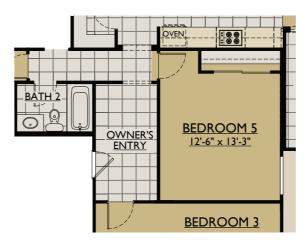

## THE JOYCE

3,061 Square Feet Single Story

3-5 Bedrooms • 3.5-4 Bath • Covered Patio • 3 Car Garage • Family Room Optional: Bedrooms 4 ILO Study • Bedroom 5, Dining or Suite ILO Den • Oversized Master Shower

OPT. OVERSIZED MASTER SHOWER

OPT. BEDROOM 5 ILO DEN

OPT. DINING ROOM ILO DEN

**GARAGE** 

OPT. TRAY CEILING

**MASTER** 

SUITE 16'-0" x 18'-0"

FLOOR PLAN