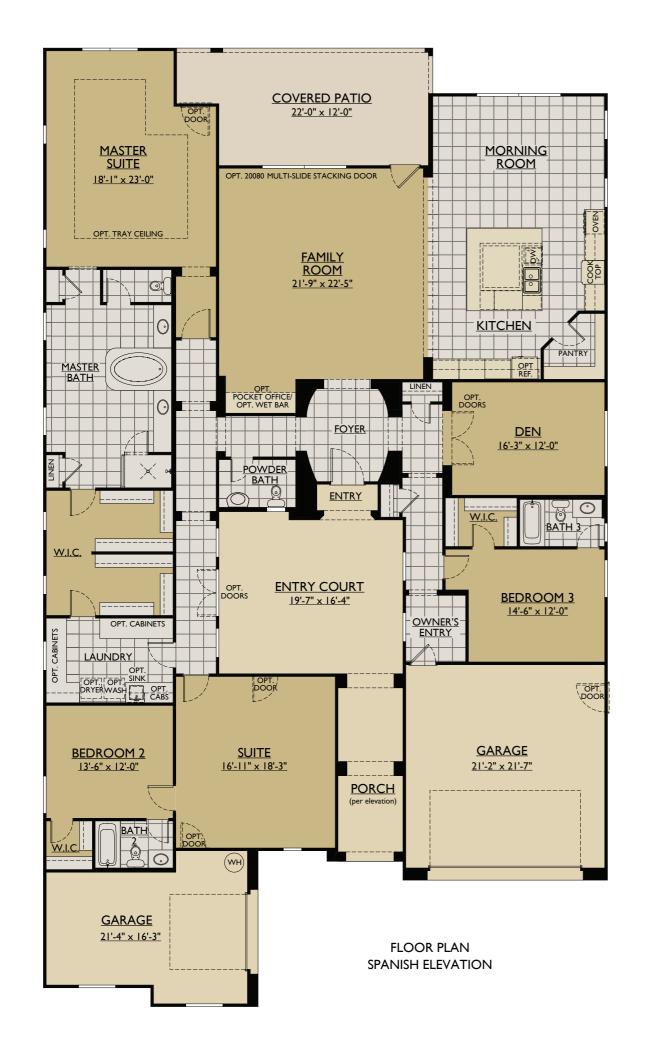

## THE CERVANTES

3,849 Square Feet Single Story

3-5 Bedrooms • 3.5-4.5 Bath • Covered Patio • 3 Car Garage • Family Room Optional: Bedroom 4 and Bath ILO Suite • Dining Room or Bedroom 5 ILO Den • Multi-Slide Stacking Door To see flexible option for this home, view our interactive floor plans at www.WilliamRyanHomes.com

OPT. DINING ILO DEN

OPT. BEDROOM 4 & BATH 4 ILO SUITE

OPT. BEDROOM 5 ILO DEN

Dimensions are approximate, may differ from actual plans and are subject to change without notice. Floor plans vary per elevation and community. Images may not be shown to scale. Windows, doors and ceilings may vary on options and alternate elevations selected. Specifications, equipment, plans and pricing are subject to change without notice. Renderings (elevations and landscaping) are artist's conception only. Some optional features may or may not be shown. Optional items indicated are available at additional cost. This brochure is for illustrative purposes only and not part of a legal contract. Speak with a William Ryan Homes Sales Representative for complete information. Copyright © 2015 William Ryan Homes, Inc. All Rights Reserved.