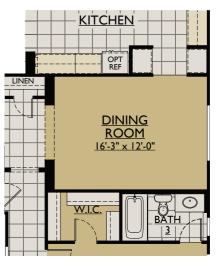

OPT. DINING ILO DEN

OPT. BEDROOM 4 & BATH 4 ILO SUITE

OPT. BEDROOM 5 ILO DEN

Dimensions are approximate, may differ from actual plans and are subject to change without notice. Floor plans vary per elevation and community. Images may not be shown to scale. Windows, doors and ceilings may vary on options and alternate elevations selected. Specifications, equipment, plans and pricing are subject to change without notice. Renderings (elevations and landscaping) are artist's conception only. Some optional features may or may not be shown. Optional items indicated are available at additional cost. This brochure is for illustrative purposes only and not part of a legal contract. Speak with a William Ryan Homes Sales Representative for complete information. Copyright © 2015 William Ryan Homes, Inc. All Rights Reserved.