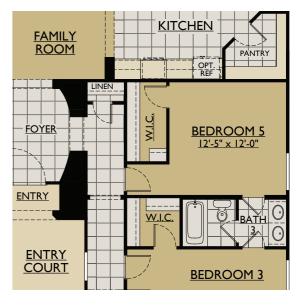

## THE CERVANTES

3,849 Square Feet Single Story

3-5 Bedrooms • 3.5-4.5 Bath • Covered Patio • 3 Car Garage • Family Room Optional: Bedroom 4 and Bath ILO Suite • Dining Room or Bedroom 5 ILO Den • Multi-Slide Stacking Door To see flexible option for this home, view our interactive floor plans at www.WilliamRyanHomes.com

OPT. DINING ILO DEN

OPT. BEDROOM 4 & BATH 4 ILO SUITE

OPT. BEDROOM 5 ILO DEN

Dimensions are approximate, may differ from actual plans and are subject to change without notice. Floor plans vary per elevation and community. Images may not be shown to scale. Windows, doors and ceilings may vary on options and alternate elevations selected. Specifications, equipment, plans and pricing are subject to change without notice. Renderings (elevations and landscaping) are artist's conception only. Some optional features may or may not be shown. Optional items indicated are available at additional cost. This brochure is for illustrative purposes only and not part of a legal contract. Speak with a William Ryan Homes Sales Representative for complete information. Copyright © 2015 William Ryan Homes, Inc. All Rights Reserved.