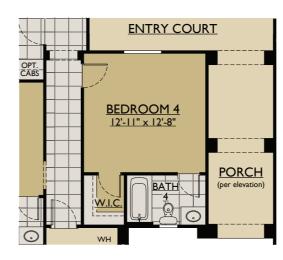

OPT. DINING ILO DEN

OPT. BEDROOM 4 & BATH 4 ILO SUITE

OPT. BEDROOM 5 ILO DEN

Dimensions are approximate, may differ from actual plans and are subject to change without notice. Floor plans vary per elevation and community. Images may not be shown to scale. Windows, doors and ceilings may vary on options and alternate elevations selected. Specifications, equipment, plans and pricing are subject to change without notice. Renderings (elevations and landscaping) are artist's conception only. Some optional features may or may not be shown. Optional items indicated are available at additional cost. This brochure is for illustrative purposes only and not part of a legal contract. Speak with a William Ryan Homes Sales Representative for complete information. Copyright © 2015 William Ryan Homes, Inc. All Rights Reserved.