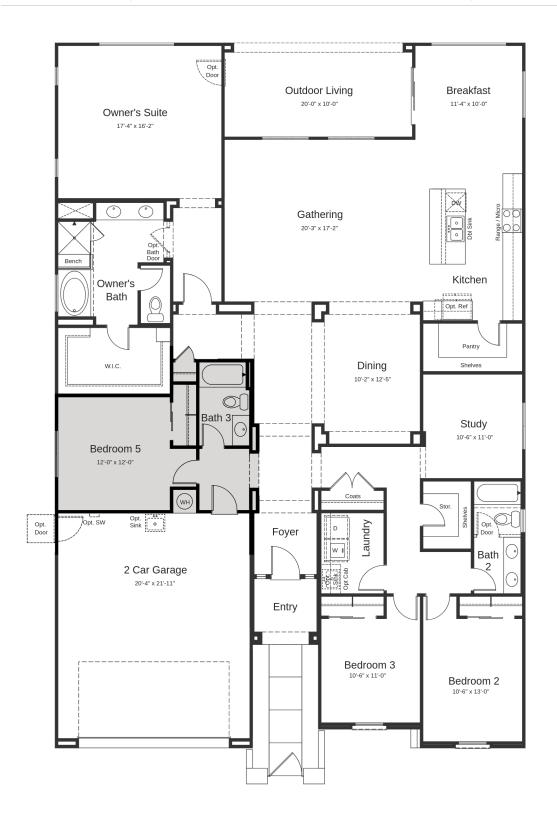

## taylor morrison. Community Rovey Park

PLAN BRADSHAW (2,616 SQ. FT. | 1 FLOORS | 3-5 BEDS | 2.5-3.5 BATH | 2-4-CAR GARAGE )

## PLAN BRADSHAW (2,616 SQ. FT. | 1 FLOORS | 3-5 BEDS | 2.5-3.5 BATH | 2-4-CAR GARAGE )

All information (including, but not limited to prices, views, availability, school assignments and ratings, incentives, floor plans, site plans, features, standards and options, assessments and fees, planned amenities, programs, conceptual artists' renderings and community development plans) is not guaranteed and remains subject to change or delay without notice. Prices may not include lot premiums, upgrades and options. Community Association fees may be required. Square footage and dimensions are estimated and may vary in actual construction. Community improvements, recreational features and amenities described are based upon current development plans which are subject to change and under no obligation to be completed. Actual position of house on lot will be determined by the site plan and plot plan. Floor plans are the property of Taylor Morrison, Inc. and its affiliates and are protected by U.S. copyright laws. For further information, please see a Taylor Morrison Community Sales Manager and review our Terms of Use. This is not an offering in any state where prohibited or otherwise restricted by law.