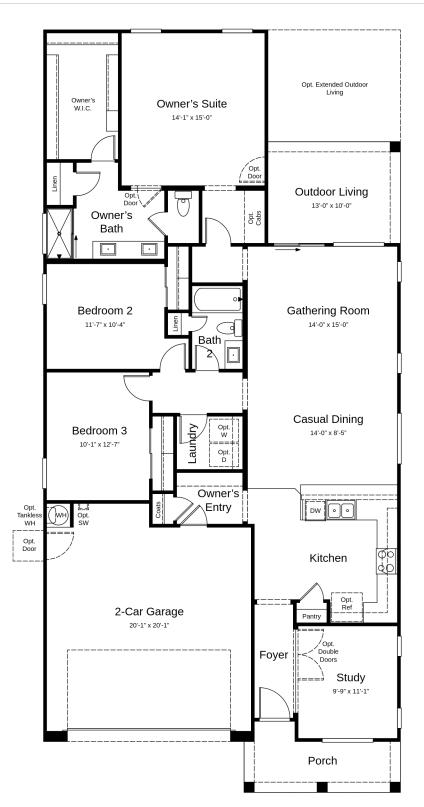

## taylor morrison. Community paradisi discovery

PLAN BRIXTON 1,715 SQ. FT. | 1 FL | 3 BED | 2 BTH | 2-CAR GRG.

PLAN BRIXTON 1,715 SQ. FT. | 1 FL | 3 BED | 2 BTH | 2-CAR GRG.

All information (including, but not limited to prices, views, availability, school assignments and ratings, incentives, floor plans, site plans, features, standards and options, assessments and fees, planned amenities, programs, conceptual artists' renderings and community development plans) is not guaranteed and remains subject to change or delay without notice. Prices may not include lot premiums, upgrades and options. Community Association fees may be required. Square footage and dimensions are estimated and may vary in actual construction. Community improvements, recreational features and amenities described are based upon current development plans which are subject to change and under no obligation to be completed. Actual position of house on lot will be determined by the site plan and plot plan. Floor plans are the property of Taylor Morrison, Inc. and its affiliates and are protected by U.S. copyright laws. For further information, please see a Taylor Morrison Community Sales Manager and review our Terms of Use. This is not an offering in any state where prohibited or otherwise restricted by law.