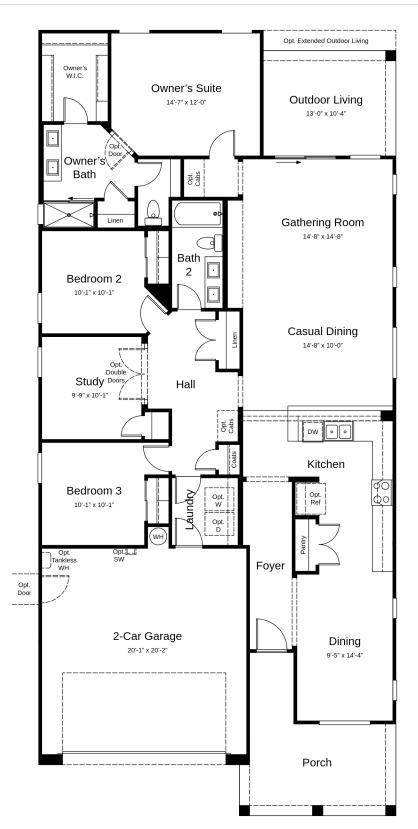

## taylor morrison. Community paradisi discovery

PLAN EDMONTON 1832 SQ. FT. | 1 FL | 3-4 BED | 2 BTH | 2-CAR GRG.

PLAN EDMONTON 1832 SQ. FT. | 1 FL | 3-4 BED | 2 BTH | 2-CAR GRG.

All information (including, but not limited to prices, views, availability, school assignments and ratings, incentives, floor plans, site plans, features, standards and options, assessments and fees, planned amenities, programs, conceptual artists' renderings and community development plans) is not guaranteed and remains subject to change or delay without notice. Prices may not include lot premiums, upgrades and options. Community Association fees may be required. Square footage and dimensions are estimated and may vary in actual construction. Community improvements, recreational features and amenities described are based upon current development plans which are subject to change and under no obligation to be completed. Actual position of house on lot will be determined by the site plan and plot plan. Floor plans are the property of Taylor Morrison, Inc. and its affiliates and are protected by U.S. copyright laws. For further information, please see a Taylor Morrison Community Sales Manager and review our Terms of Use. This is not an offering in any state where prohibited or otherwise restricted by law.