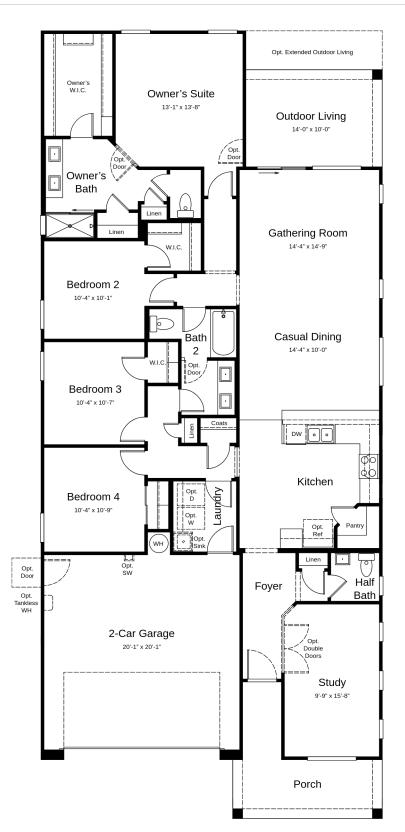

## taylor morrison. Community paradisi discovery

PLAN HARLOW 1960 SQ. FT. | 1 FL | 4-5 BED | 2-3 BTH | 2-CAR GRG.

PLAN HARLOW 1960 SQ. FT. | 1 FL | 4-5 BED | 2-3 BTH | 2-CAR GRG.

All information (including, but not limited to prices, views, availability, school assignments and ratings, incentives, floor plans, site plans, features, standards and options, assessments and fees, planned amenities, programs, conceptual artists' renderings and community development plans) is not guaranteed and remains subject to change or delay without notice. Prices may not include lot premiums, upgrades and options. Community Association fees may be required. Square footage and dimensions are estimated and may vary in actual construction. Community improvements, recreational features and amenities described are based upon current development plans which are subject to change and under no obligation to be completed. Actual position of house on lot will be determined by the site plan and plot plan. Floor plans are the property of Taylor Morrison, Inc. and its affiliates and are protected by U.S. copyright laws. For further information, please see a Taylor Morrison Community Sales Manager and review our Terms of Use. This is not an offering in any state where prohibited or otherwise restricted by law.