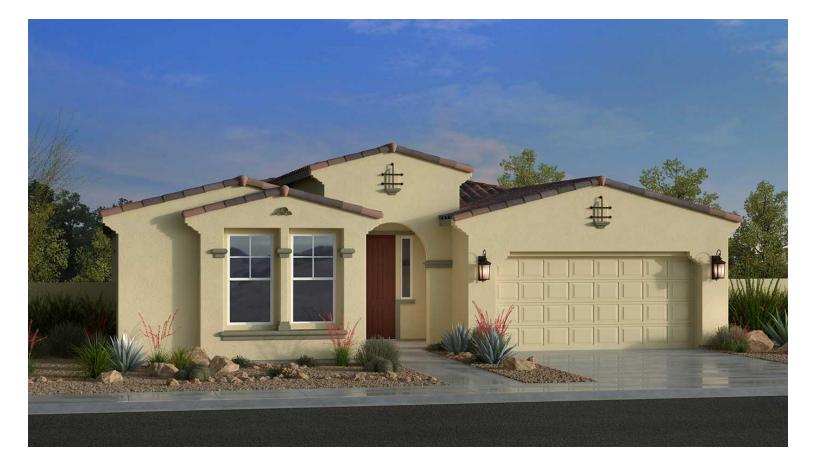

## taylor morrison. COMMUNITY PARADISI ALMERIA

PLAN 45-RM3 2587 SQ. FT. | 1 FL | 4 BED | 2 BTH | 2-CAR GRG.

## **Elevation A- Spanish**

All information (including, but not limited to prices, views, availability, school assignments and ratings, incentives, floor plans, site plans, features, standards and options, assessments and fees, planned amenities, programs, conceptual artists' renderings and community development plans) is not guaranteed and remains subject to change or delay without notice. Prices may not include lot premiums, upgrades and options. Community Association fees may be required. Square footage and dimensions are estimated and may vary in actual construction. Community improvements, recreational features and amenities described are based upon current development plans which are subject to change and under no obligation to be completed. Actual position of house on lot will be determined by the site plan and plot Jan. Floor plans are the property of Taylor Morrison, Inc. and its affiliates and are protected by U.S. copyright laws. For further information, please see a Taylor Morrison Community Sales Manager and review our Terms of Use. This is not an offering in any state where prohibited or otherwise restricted by law.