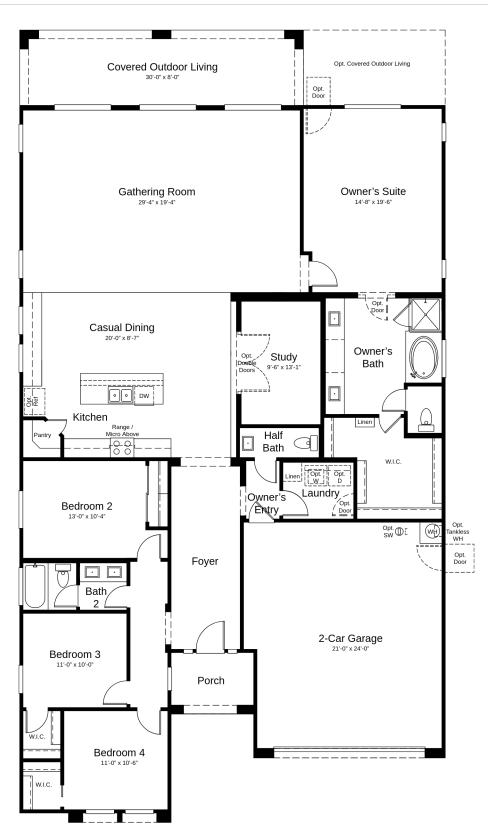

## taylor morrison. COMMUNITY PARADISI ALMERIA

PLAN 45-RM3 2587 SQ. FT. | 1 FL | 4 BED | 2 BTH | 2-CAR GRG.

PLAN 45-RM3 2587 SQ. FT. | 1 FL | 4 BED | 2 BTH | 2-CAR GRG.

All information (including, but not limited to prices, views, availability, school assignments and ratings, incentives, floor plans, site plans, features, standards and options, assessments and fees, planned amenities, programs, conceptual artists' renderings and community development plans) is not guaranteed and remains subject to change or delay without notice. Prices may not include lot premiums, upgrades and options. Community Association fees may be required. Square footage and dimensions are estimated and may vary in actual construction. Community inprovements, recreational features and amenities described are based upon current development plans which are subject to change and under no obligation to be completed. Actual position of house on lot will be determined by the site plan and plot plan. Floor plans are the property of Taylor Morrison, inc. and its affiliates and are protected by U.S. copyright laws. For further information, please see a Taylor Morrison Community Sales Manager and review our Terms of Use. This is not an offering in any state where prohibited or otherwise restricted by law.