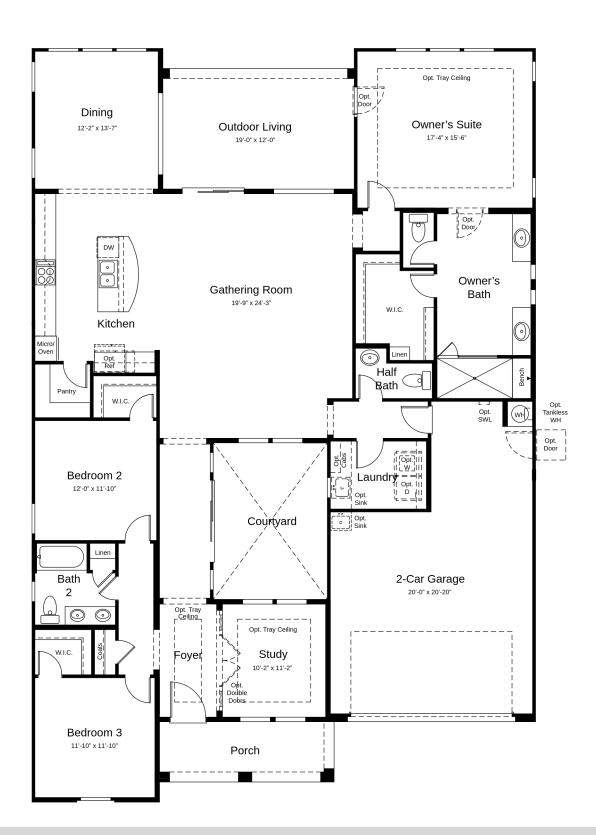

## taylor morrison. Community paradisi venture II

PLAN APPALOOSA 2467 SQ. FT. | 1 FL | 3 BED | 2 BTH | 2-CAR GRG.

## taylor morrison. community paradisi venture II

PLAN APPALOOSA 2467 SQ. FT. | 1 FL | 3 BED | 2 BTH | 2-CAR GRG.

All information (including, but not limited to prices, views, availability, school assignments and ratings, incentives, floor plans, site plans, features, standards and options, assessments and fees, planned amenities, programs, conceptual artists' renderings and community development plans) is not guaranteed and remains subject to change or delay without notice. Prices may not include lot premiums, upgrades and options. Community Association fees may be required. Square footage and dimensions are estimated and may vary in actual construction. Community inprovements, recreational features and amenities described are based upon current development plans which are subject to change and under no obligation to be completed. Actual position of house on lot will be determined by the site plan and plot plan. Floor plans are the property of Taylor Morrison, inc. and its affiliates and are protected by U.S. copyright laws. For further information, please see a Taylor Morrison Community Sales Manager and review our Terms of Use. This is not an offering in any state where prohibited or otherwise restricted by law.