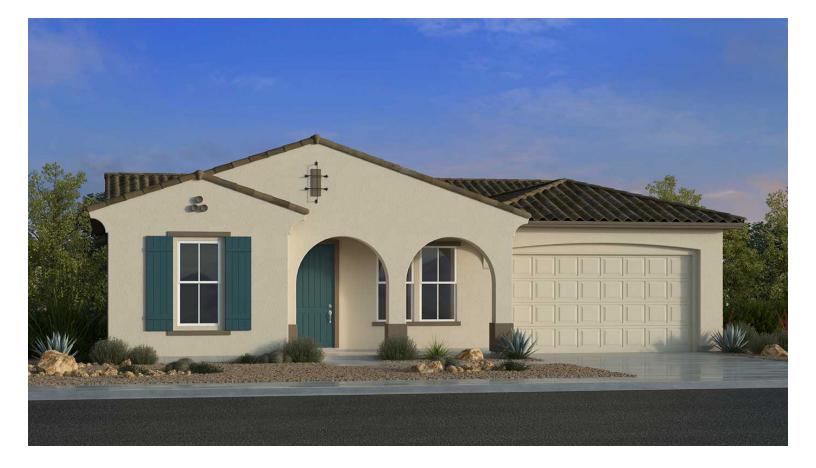

## taylor morrison. Community paradisi venture II

PLAN APPALOOSA 2467 SQ. FT. | 1 FL | 3 BED | 2 BTH | 2-CAR GRG.

## **Elevation A- Spanish**

All information (including, but not limited to prices, views, availability, school assignments and ratings, incentives, floor plans, site plans, features, standards and options, assessments and fees, planned amenities, programs, conceptual artists' renderings and community development plans) is not guaranteed and remains subject to change or delay without notice. Prices may not include lot premiums, upgrades and options. Community Association fees may be required. Square footage and dimensions are estimated and may vary in actual construction. Community improvements, recreational features and amenities described are based upon current development plans which are subject to change and under no obligation to be completed. Actual position of house on lot will be determined by the site plan and plot plan. Floor plans are the property of Taylor Morrison, inc. and its affiliates and are protected by U.S. copyright laws. For further information, please see a Taylor Morrison Community Sales Manager and review our Terms of Use. This is not an offering in any state where prohibited or otherwise restricted by law.