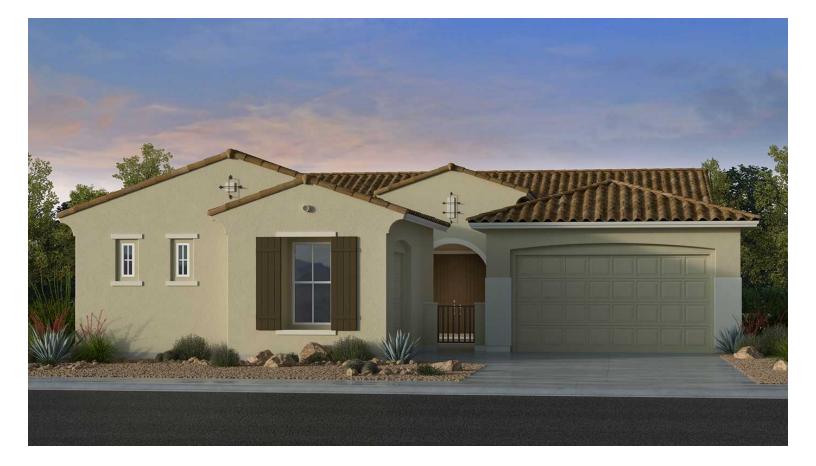

## taylor morrison. Community paradisi venture II

PLAN MUSTANG 2557 SQ. FT. | 1 FL | 3-4 BED | 2 BTH | 2-3-CAR GRG.

## **Elevation A-Spanish**

All information (including, but not limited to prices, views, availability, school assignments and ratings, incentives, floor plans, site plans, features, standards and options, assessments and fees, planned amenities, programs, conceptual artists' renderings and community development plans) is not guaranteed and remains subject to change or delay without notice. Prices may not include lot premiums, upgrades and options. Community Association fees may be required. Square footage and dimensions are estimated and may vary in actual construction. Community improvements, recreational features and amenities described are based upon current development plans which are subject to change and under no obligation to be completed. Actual position of house on lot will be determined by the site plan and plot Jan. Floor plans are the property of Taylor Morrison. Inc. and its affiliates and are protected by U.S. copyright laws. For further information, please see a Taylor Morrison Community Sales Manager and review our Terms of Use. This is not an offering in any state where prohibited or otherwise restricted by law.