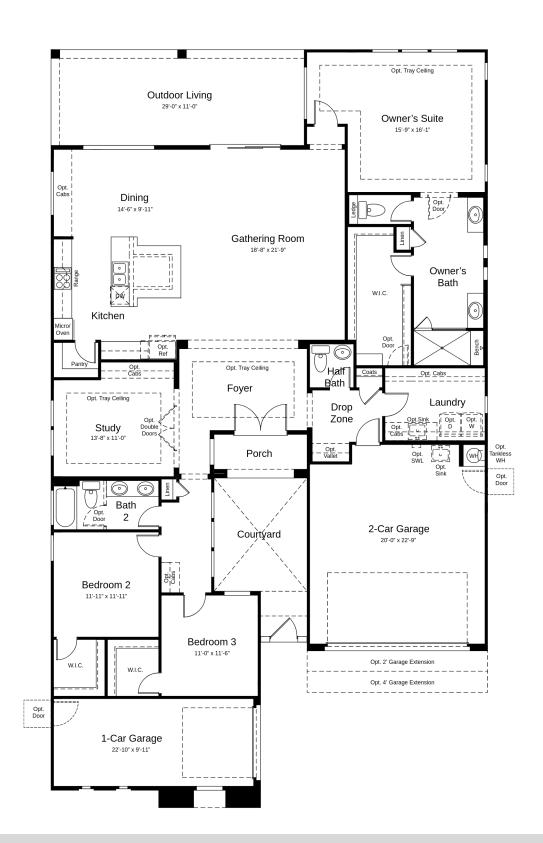

## taylor morrison. Community paradisi venture II

PLAN MUSTANG 2557 SQ. FT. | 1 FL | 3-4 BED | 2 BTH | 2-3-CAR GRG.

PLAN MUSTANG 2557 SQ. FT. | 1 FL | 3-4 BED | 2 BTH | 2-3-CAR GRG.

All information (including, but not limited to prices, views, availability, school assignments and ratings, incentives, floor plans, site plans, features, standards and options, assessments and fees, planned amenities, programs, conceptual artists' renderings and community development plans) is not guaranteed and remains subject to change or delay without notice. Prices may not include lot premiums, upgrades and options. Community Association fees may be required. Square footage and dimensions are estimated and may vary in actual construction. Community inprovements, recreational features and amenities described are based upon current development plans which are subject to change and under no obligation to be completed. Actual position of house on lot will be determined by the site plan and plot plan. Floor plans are the property of Taylor Morrison, inc. and its affiliates and are protected by U.S. copyright laws. For further information, please see a Taylor Morrison Community Sales Manager and review our Terms of Use. This is not an offering in any state where prohibited or otherwise restricted by law.