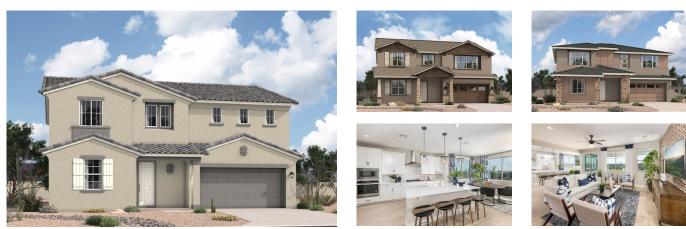

### **OVERVIEW**

Ē <sup>⊐</sup> 3,186–3,201 Sq. Ft.

From \$360s - \$540s

4.5 Bathrooms

The two-story Remerton plan features an expansive entry and hall to welcome guests into your home, and a gallery wall to display artwork or collections. Personalize your floorplan with your choice of a formal dining room, or an enclosed study. Upstairs, relax with a movie night in your cozy loft.