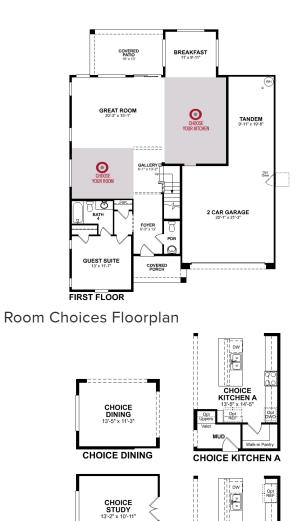

# **FLOORPLAN**

**1st Floor Base Floorplan** 

#### (623) 399-4787

CHOICE STUDY

Paid Options Floorplan

CHOICE KITCHEN B 13'-5" x 14'-5"

CHOICE KITCHEN B

MUD

**2nd Floor** Base Floorplan

Room Choices Floorplan