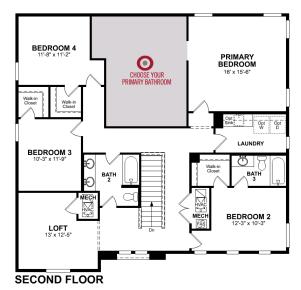

#### (623) 399-4787

CHOICE STUDY

Paid Options Floorplan

CHOICE KITCHEN B 13'-5" x 14'-5"

CHOICE KITCHEN B

MUD

**2nd Floor** Base Floorplan

Room Choices Floorplan