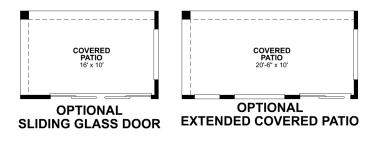

#### (623) 399-4787

CHOICE STUDY

Paid Options Floorplan

CHOICE KITCHEN B 13'-5" x 14'-5"

CHOICE KITCHEN B

MUD

**2nd Floor** Base Floorplan

Room Choices Floorplan