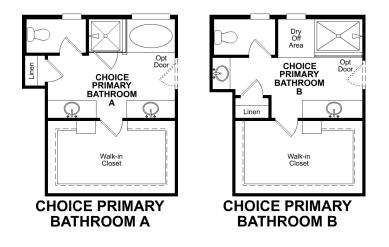

#### (623) 399-4787

CHOICE STUDY

Paid Options Floorplan

CHOICE KITCHEN B 13'-5" x 14'-5"

CHOICE KITCHEN B

MUD

**2nd Floor** Base Floorplan

Room Choices Floorplan