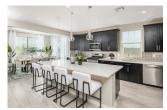

## **OVERVIEW**

(in Litchfield Park, AZ)

🖰 4 Bedrooms

2,414–2,427 Sq. Ft.

From \$360s - \$540s

2.5 Bathrooms

The Savannah is a single-story plan featuring a foyer that creates an inviting space to welcome guests into your home. The thoughtfully-designed kitchen opens to the great room and breakfast room, providing a place to prepare meals, host a dinner party, or enjoy a perfect weekend brunch.

## **DETAILS AND FEATURES**

• Breakfast room designed for optimal light and exterior views to the backyard

- Primary suite separated from secondary bedrooms to create privacy and reduce noise
- Located at the entry point from the garage, the laundry room can be used to drop off items or to clean off before entering
- Living areas designed to be open while still giving you privacy in formal areas