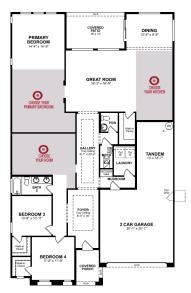

## **FLOORPLAN**

1st Floor

Base Floorplan

Room Choices Floorplan

Paid Options Floorplan

## **OVERVIEW**

(in Litchfield Park, AZ)

🖰 4 Bedrooms

2,414–2,427 Sq. Ft.

From \$360s - \$540s

2.5 Bathrooms

The Savannah is a single-story plan featuring a foyer that creates an inviting space to welcome guests into your home. The thoughtfully-designed kitchen opens to the great room and breakfast room, providing a place to prepare meals, host a dinner party, or enjoy a perfect weekend brunch.

## **DETAILS AND FEATURES**

• Breakfast room designed for optimal light and exterior views to the backyard

- Primary suite separated from secondary bedrooms to create privacy and reduce noise
- Located at the entry point from the garage, the laundry room can be used to drop off items or to clean off before entering
- Living areas designed to be open while still giving you privacy in formal areas