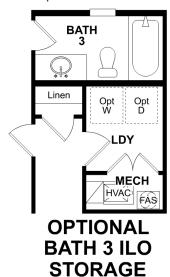

# **HARTWELL**

Coming Soon Est. Mortgage undefined (623) 399-4787











#### **OVERVIEW**

(in Litchfield Park, AZ)

4 Bedrooms

2,757–2,761 Sq. Ft.

From \$360s - \$540s

2.5 - 3.5 Bathrooms

The Hartwell is a two-story home featuring a cozy breakfast area off the covered patio for enjoying a meal while taking in the backyard views. Choose from a formal dining room, ideal for holiday gatherings, or an enclosed study for a quiet home office or playroom.

## **FLOORPLAN**

1st Floor

Base Floorplan



Room Choices Floorplan



Paid Options Floorplan





#### 2nd Floor

Base Floorplan



Room Choices Floorplan



Paid Options Floorplan



### **DETAILS AND FEATURES**

• Open-concept kitchen allows you to prepare your meals while still entertaining your guests

- Spacious loft is designed to be a versatile space for play or entertainment
- Convenient upstairs laundry room with abundant storage space
- Walk-in closet located off the primary bathroom for minimal morning disturbance