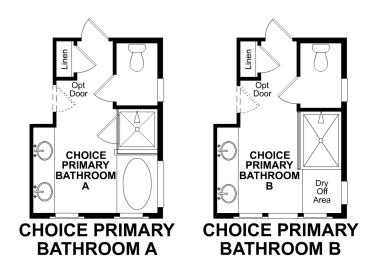

#### 2nd Floor

Base Floorplan

Room Choices Floorplan

Paid Options Floorplan

### **DETAILS AND FEATURES**

• Open-concept kitchen allows you to prepare your meals while still entertaining your guests

- Spacious loft is designed to be a versatile space for play or entertainment
- Convenient upstairs laundry room with abundant storage space
- Walk-in closet located off the primary bathroom for minimal morning disturbance