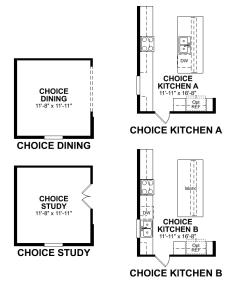

#### **OVERVIEW**

(in Litchfield Park, AZ)

4 Bedrooms

2,757–2,761 Sq. Ft.

From \$360s - \$540s

2.5 - 3.5 Bathrooms

The Hartwell is a two-story home featuring a cozy breakfast area off the covered patio for enjoying a meal while taking in the backyard views. Choose from a formal dining room, ideal for holiday gatherings, or an enclosed study for a quiet home office or playroom.

## **FLOORPLAN**

1st Floor

Base Floorplan

Room Choices Floorplan

Paid Options Floorplan