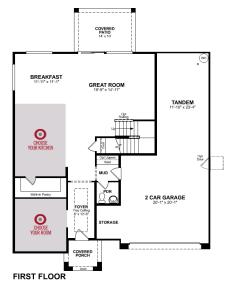

## **FLOORPLAN**

1st Floor

Base Floorplan

Room Choices Floorplan

Paid Options Floorplan

#### **OVERVIEW**

(in Litchfield Park, AZ)

4 Bedrooms

2,757–2,761 Sq. Ft.

From \$360s - \$540s

2.5 - 3.5 Bathrooms

The Hartwell is a two-story home featuring a cozy breakfast area off the covered patio for enjoying a meal while taking in the backyard views. Choose from a formal dining room, ideal for holiday gatherings, or an enclosed study for a quiet home office or playroom.