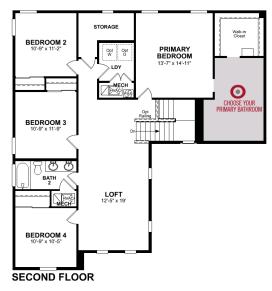

#### 2nd Floor

Base Floorplan

Room Choices Floorplan

Paid Options Floorplan

### **DETAILS AND FEATURES**

• Open-concept kitchen allows you to prepare your meals while still entertaining your guests

- Spacious loft is designed to be a versatile space for play or entertainment
- Convenient upstairs laundry room with abundant storage space
- Walk-in closet located off the primary bathroom for minimal morning disturbance