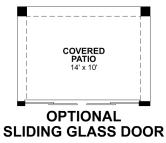

## **FLOORPLAN**

1st Floor

Base Floorplan

Room Choices Floorplan

Paid Options Floorplan

#### **OVERVIEW**

(in Litchfield Park, AZ)

4 Bedrooms

2,757–2,761 Sq. Ft.

From \$360s - \$540s

2.5 - 3.5 Bathrooms

The Hartwell is a two-story home featuring a cozy breakfast area off the covered patio for enjoying a meal while taking in the backyard views. Choose from a formal dining room, ideal for holiday gatherings, or an enclosed study for a quiet home office or playroom.