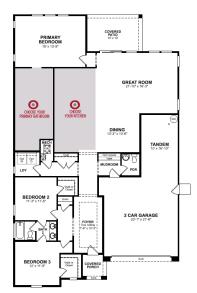

## FLOORPLAN

**1st Floor** Base Floorplan

Room Choices Floorplan

Paid Options Floorplan

## **DETAILS AND FEATURES**

• Spacious secondary bedrooms have private access to a shared bathroom

- Walk-in closet is designed for easy movement between shelves and optimal hanging and storage space
- Entertain guests while preparing gourmet meals in an open-concept kitchen and great room
- Linen closet located in the primary bathroom for extra storage exactly where you need it