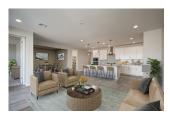

## **OVERVIEW**

(itchfield Park, AZ)

🖰 3 Bedrooms

2,000 Sq. Ft.

From \$360s - \$540s

2.5 Bathrooms

The Flemington is a single-story home with an expansive open-concept kitchen and great room that is ideal for family gatherings or creating chef-inspired gourmet meals. Relax in your primary bedroom located at the rear of the home, with a large walk-in closet and backyard views.