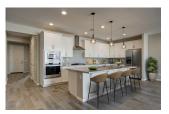

## **OVERVIEW**

(itchfield Park, AZ)

🖰 3 Bedrooms

2,000 Sq. Ft.

From \$360s - \$540s

2.5 Bathrooms

The Flemington is a single-story home with an expansive open-concept kitchen and great room that is ideal for family gatherings or creating chef-inspired gourmet meals. Relax in your primary bedroom located at the rear of the home, with a large walk-in closet and backyard views.

## **DETAILS AND FEATURES**

• Primary bedroom located in the back of home for best exterior views and natural light

- Open-concept kitchen design allows you to prepare your meals while entertaining your guests
- Walk-in closet located off bathroom for minimal morning disturbance
- Living areas planned so your furniture fits easily into the home