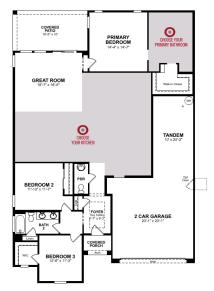

## **FLOORPLAN**

1st Floor

Base Floorplan

Room Choices Floorplan

Paid Options Floorplan

## **OVERVIEW**

(itchfield Park, AZ)

🖰 3 Bedrooms

2,000 Sq. Ft.

From \$360s - \$540s

2.5 Bathrooms

The Flemington is a single-story home with an expansive open-concept kitchen and great room that is ideal for family gatherings or creating chef-inspired gourmet meals. Relax in your primary bedroom located at the rear of the home, with a large walk-in closet and backyard views.

## **DETAILS AND FEATURES**

• Primary bedroom located in the back of home for best exterior views and natural light

- Open-concept kitchen design allows you to prepare your meals while entertaining your guests
- Walk-in closet located off bathroom for minimal morning disturbance
- Living areas planned so your furniture fits easily into the home