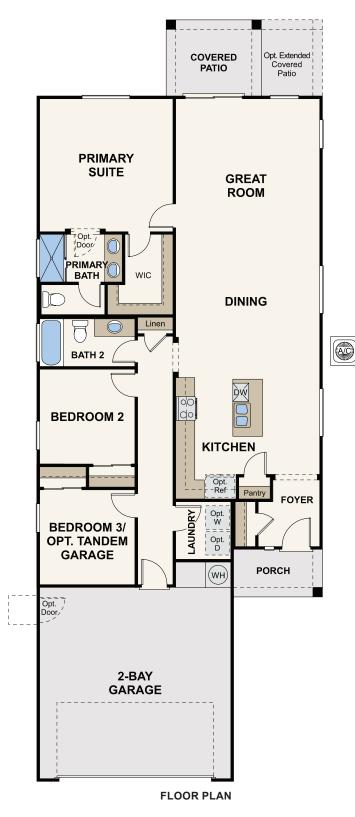

## THE VILLAS COLLECTION AT NORTH COPPER CANYON

PLAN 1495

APPROX. 1,495 SQ. FT. | 3 BEDROOMS | 2 BATHROOMS | 2-BAY GARAGE

**ELEVATION A** 

**ELEVATION B** 

**ELEVATION C** 

Prices, plans, and terms are effective on the date of publication and subject to change without notice. Square footage/acreage shown is only an estimate and actual square footage/acreage will differ. Buyer should rely on his or her own evaluation of usable area. Depictions of homes or other features are artist conceptions. Hardscape, landscape, and other items shown may be decorator suggestions that are not included in the purchase price and availability may vary. ©2021 Century Communities, Inc. Rev. 09/3/2021