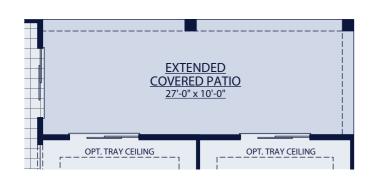

### OPT. 6' SLIDING GLASS DOOR AT GREAT ROOM OFFERED WITH EXTENDED COVERED PATIO ONLY

OPT. 9' MULTI SLIDE DOOR AT GREAT ROOM OFFERED WITH EXTENDED COVERED PATIO ONLY

OPT. STUDY IN LIEU OF BEDROOM 2

OPT. MORNING KITCHEN