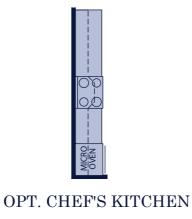

### OPT. 6' SLIDING GLASS DOOR AT GREAT ROOM OFFERED WITH EXTENDED COVERED PATIO ONLY

OPT. 9' MULTI SLIDE DOOR AT GREAT ROOM OFFERED WITH EXTENDED COVERED PATIO ONLY

OPT. STUDY IN LIEU OF BEDROOM 2

OPT. MORNING KITCHEN