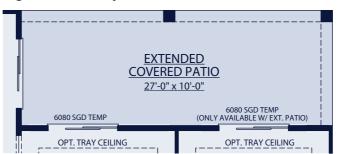

### **Options**

For more ways to personalize your home, visit www.WilliamRyanHomes.com

OPT. 6' SLIDING GLASS DOOR AT OWNERS SUITE OFFERED WITH EXTENDED COVERED PATIO ONLY

At William Ryan Homes, our new homes are built with state-of-the-art, energy-saving building systems. The HERS Index is a scoring system established by the residential Energy Services Network (RESNET). The lower the HERS Index, the more efficience the home, which means you save more energy and money. With an average HERS Index rating of 55, our new homes are over 30% more energy efficient than a standard new home.

### OPT. 6' SLIDING GLASS DOOR AT GREAT ROOM OFFERED WITH EXTENDED COVERED PATIO ONLY

OPT. 9' MULTI SLIDE DOOR AT GREAT ROOM OFFERED WITH EXTENDED COVERED PATIO ONLY

OPT. STUDY IN LIEU OF BEDROOM 2

OPT. MORNING KITCHEN