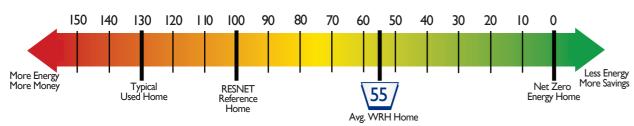

### **Options**

For more ways to personalize your home, visit www.WilliamRyanHomes.com

OPT. 6' SLIDING GLASS DOOR AT OWNERS SUITE OFFERED WITH EXTENDED COVERED PATIO ONLY

At William Ryan Homes, our new homes are built with state-of-the-art, energy-saving building systems. The HERS Index is a scoring system established by the residential Energy Services Network (RESNET). The lower the HERS Index, the more efficience the home, which means you save more energy and money. With an average HERS Index rating of 55, our new homes are over 30% more energy efficient than a standard new home.