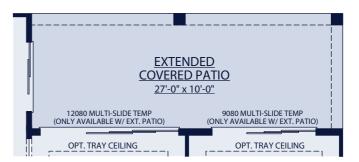

### **Options**

For more ways to personalize your home, visit www.WilliamRyanHomes.com

OPT. 6' SLIDING GLASS DOOR AT OWNERS SUITE OFFERED WITH EXTENDED COVERED PATIO ONLY

At William Ryan Homes, our new homes are built with state-of-the-art, energy-saving building systems. The HERS Index is a scoring system established by the residential Energy Services Network (RESNET). The lower the HERS Index, the more efficience the home, which means you save more energy and money. With an average HERS Index rating of 55, our new homes are over 30% more energy efficient than a standard new home.

### OPT. 6' SLIDING GLASS DOOR AT GREAT ROOM OFFERED WITH EXTENDED COVERED PATIO ONLY

OPT. 9' MULTI SLIDE DOOR AT GREAT ROOM OFFERED WITH EXTENDED COVERED PATIO ONLY

OPT. STUDY IN LIEU OF BEDROOM 2

OPT. MORNING KITCHEN