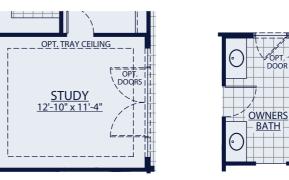

### OPT. 6' SLIDING GLASS DOOR AT GREAT ROOM OFFERED WITH EXTENDED COVERED PATIO ONLY

OPT. 9' MULTI SLIDE DOOR AT GREAT ROOM OFFERED WITH EXTENDED COVERED PATIO ONLY

OPT. STUDY IN LIEU OF BEDROOM 2

OPT. MORNING KITCHEN

OPT. BEDROOM 2 & 3 SUITES

Dimensions are approximate, may differ from actual plans and are subject to change without notice. Floor plans vary per elevation and community. Images may not be shown to scale. Windows, doors and ceilings may vary on options and alternate elevations selected. Specifications, equipment, plans and pricing are subject to change without notice. Renderings (elevations and landscaping) are artist's conception only. Some optional features may or may not be shown. Optional items indicated are available at additional cost. This brochure is for illustrative purposes only and not part of a legal contract. Speak with a William Ryan Homes Sales Consultant for complete information. Copyright © 2021 William Ryan Homes, Inc. All Rights Reserved.