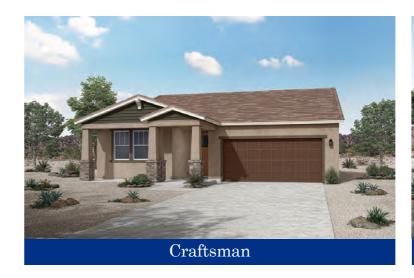

### **Options**

For more ways to personalize your home, visit www.WilliamRyanHomes.com









OPT. 6' SLIDING GLASS DOOR AT OWNERS SUITE OFFERED WITH EXTENDED COVERED PATIO ONLY



At William Ryan Homes, our new homes are built with state-of-the-art, energy-saving building systems. The HERS Index is a scoring system established by the residential Energy Services Network (RESNET). The lower the HERS Index, the more efficience the home, which means you save more energy and money. With an average HERS Index rating of 55, our new homes are over 30% more energy efficient than a standard new home.





# Flagstaff

1,908 Square Feet 3 Bedrooms • 2.5 Baths • 2 Car Garage









Dimensions are approximate, may differ from actual plans and are subject to change without notice. Floor plans vary per elevation and community. Images may not be shown to scale. Windows, doors and ceilings may vary on options and alternate elevations selected. Specifications, equipment, plans and pricing are subject to change without notice. Renderings (elevations and landscaping) are artist's conception only. Some optional features may or may not be shown. Optional items indicated are available at additional cost. This brochure is for illustrative purposes only and not part of a legal contract. Speak with a William Ryan Homes Sales Consultant for complete information. Copyright © 2021 William Ryan Homes, Inc. All Rights Reserved.

## Flagstaff - 1,908 Sq Ft



### Options

For more