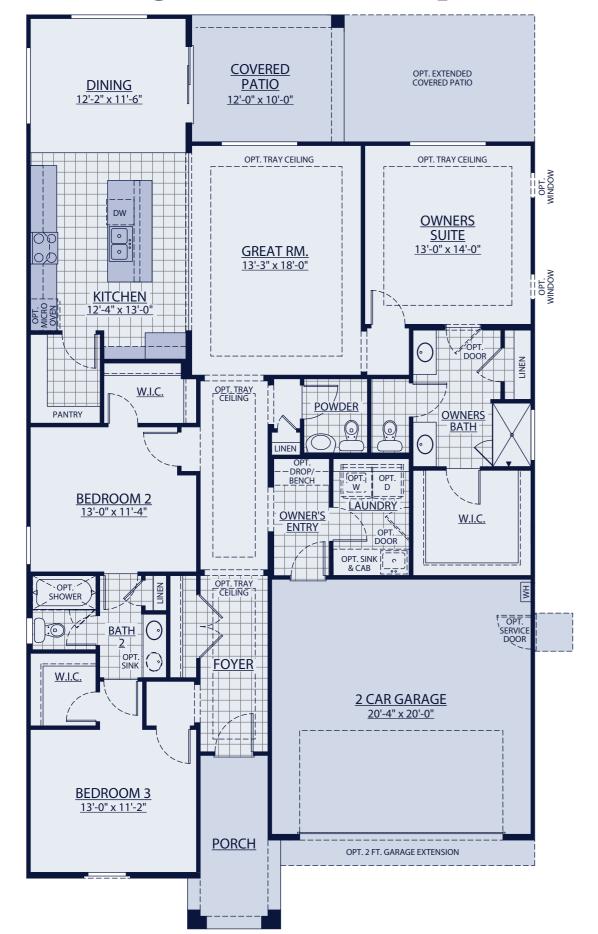

# Flagstaff

1,908 Square Feet 3 Bedrooms • 2.5 Baths • 2 Car Garage

Dimensions are approximate, may differ from actual plans and are subject to change without notice. Floor plans vary per elevation and community. Images may not be shown to scale. Windows, doors and ceilings may vary on options and alternate elevations selected. Specifications, equipment, plans and pricing are subject to change without notice. Renderings (elevations and landscaping) are artist's conception only. Some optional features may or may not be shown. Optional items indicated are available at additional cost. This brochure is for illustrative purposes only and not part of a legal contract. Speak with a William Ryan Homes Sales Consultant for complete information. Copyright © 2021 William Ryan Homes, Inc. All Rights Reserved.

## Flagstaff - 1,908 Sq Ft

### OPT. 6' SLIDING GLASS DOOR AT GREAT ROOM OFFERED WITH EXTENDED COVERED PATIO ONLY

OPT. 9' MULTI SLIDE DOOR AT GREAT ROOM OFFERED WITH EXTENDED COVERED PATIO ONLY

OPT. STUDY IN LIEU OF BEDROOM 2

OPT. MORNING KITCHEN

OPT. BEDROOM 2 & 3 SUITES

Dimensions are approximate, may differ from actual plans and are subject to change without notice. Floor plans vary per elevation and community. Images may not be shown to scale. Windows, doors and ceilings may vary on options and alternate elevations selected. Specifications, equipment, plans and pricing are subject to change without notice. Renderings (elevations and landscaping) are artist's conception only. Some optional features may or may not be shown. Optional items indicated are available at additional cost. This brochure is for illustrative purposes only and not part of a legal contract. Speak with a William Ryan Homes Sales Consultant for complete information. Copyright © 2021 William Ryan Homes, Inc. All Rights Reserved.