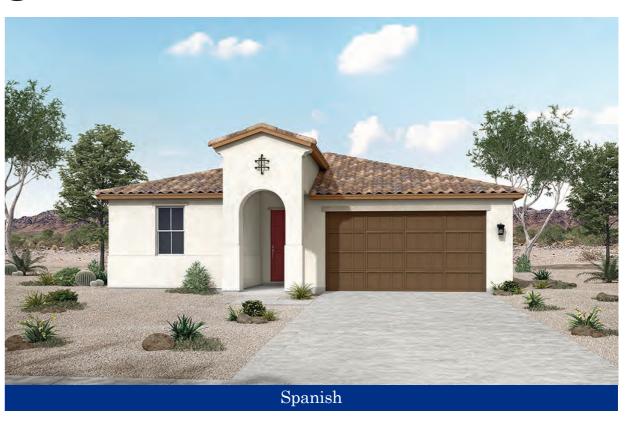

### **Options**

For more ways to personalize your home, visit www.WilliamRyanHomes.com









OPT. 6' SLIDING GLASS DOOR AT OWNERS SUITE OFFERED WITH EXTENDED COVERED PATIO ONLY



At William Ryan Homes, our new homes are built with state-of-the-art, energy-saving building systems. The HERS Index is a scoring system established by the residential Energy Services Network (RESNET). The lower the HERS Index, the more efficience the home, which means you save more energy and money. With an average HERS Index rating of 55, our new homes are over 30% more energy efficient than a standard new home.





# Flagstaff

1,908 Square Feet 3 Bedrooms • 2.5 Baths • 2 Car Garage









Dimensions are approximate, may differ from actual plans and are subject to change without notice. Floor plans vary per elevation and community. Images may not be shown to scale. Windows, doors and ceilings may vary on options and alternate elevations selected. Specifications, equipment, plans and pricing are subject to change without notice. Renderings (elevations and landscaping) are artist's conception only. Some optional features may or may not be shown. Optional items indicated are available at additional cost. This brochure is for illustrative purposes only and not part of a legal contract. Speak with a William Ryan Homes Sales Consultant for complete information. Copyright © 2021 William Ryan Homes, Inc. All Rights Reserved.

## Flagstaff - 1,908 Sq Ft



### Options

For mo