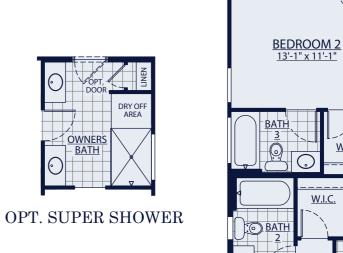

### **Options**

For more ways to personalize your home, visit www.WilliamRyanHomes.com

OPT. 6' SLIDING GLASS DOOR AT OWNERS SUITE OFFERED WITH EXTENDED COVERED PATIO ONLY

At William Ryan Homes, our new homes are built with state-of-the-art, energy-saving building systems. The HERS Index is a scoring system established by the residential Energy Services Network (RESNET). The lower the HERS Index, the more efficience the home, which means you save more energy and money. With an average HERS Index rating of 55, our new homes are over 30% more energy efficient than a standard new home.

OPT. BEDROOM 2 & 3 SUITES

Dimensions are approximate, may differ from actual plans and are subject to change without notice. Floor plans vary per elevation and community. Images may not be shown to scale. Windows, doors and ceilings may vary on options and alternate elevations selected. Specifications, equipment, plans and pricing are subject to change without notice. Renderings (elevations and landscaping) are artist's conception only. Some optional features may or may not be shown. Optional items indicated are available at additional cost. This brochure is for illustrative purposes only and not part of a legal contract. Speak with a William Ryan Homes Sales Consultant for complete information. Copyright © 2021 William Ryan Homes, Inc. All Rights Reserved.