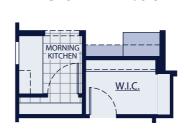

### OPT. 6' SLIDING GLASS DOOR AT GREAT ROOM OFFERED WITH EXTENDED COVERED PATIO ONLY

OPT. 9' MULTI SLIDE DOOR AT GREAT ROOM OFFERED WITH EXTENDED COVERED PATIO ONLY

OPT. STUDY IN LIEU OF BEDROOM 2

OPT. MORNING KITCHEN