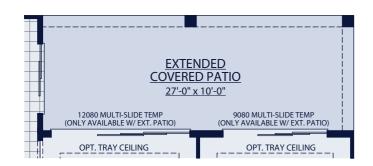

### OPT. 6' SLIDING GLASS DOOR AT GREAT ROOM OFFERED WITH EXTENDED COVERED PATIO ONLY

OPT. 9' MULTI SLIDE DOOR AT GREAT ROOM OFFERED WITH EXTENDED COVERED PATIO ONLY

OPT. STUDY IN LIEU OF BEDROOM 2

OPT. MORNING KITCHEN