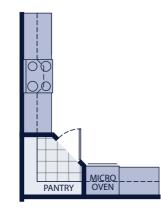

OPT. CHEF'S KITCHEN

At William Ryan Homes, our new homes are built with state-of-the-art, energy-saving building systems. The HERS Index is a scoring system established by the residential Energy Services Network (RESNET). The lower the HERS Index, the more efficienct the home, which means you save more energy and money. With an average HERS Index rating of 55, our new homes are over 30% more energy efficient than a standard new home.