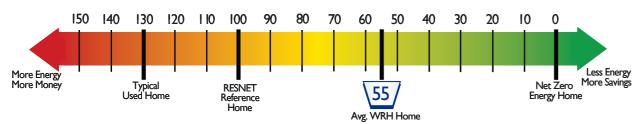

OPT. CHEF'S KITCHEN

At William Ryan Homes, our new homes are built with state-of-the-art, energy-saving building systems. The HERS Index is a scoring system established by the residential Energy Services Network (RESNET). The lower the HERS Index, the more efficienct the home, which means you save more energy and money. With an average HERS Index rating of 55, our new homes are over 30% more energy efficient than a standard new home.