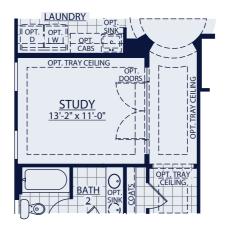

OPT. 12' MULTI SLIDE DOOR AT GREAT ROOM OFFERED WITH EXTENDED COVERED PATIO ONLY

OPT. TANDEM GARAGE IN LIEU OF BEDROOM 4

OPT. STUDY IN LIEU OF BEDROOM 2

OPT. SUPER SHOWER