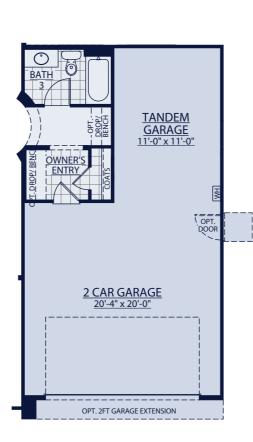

OPT. 12' MULTI SLIDE DOOR AT GREAT ROOM OFFERED WITH EXTENDED COVERED PATIO ONLY

OPT. TANDEM GARAGE IN LIEU OF BEDROOM 4

OPT. STUDY IN LIEU OF BEDROOM 2

OPT. SUPER SHOWER