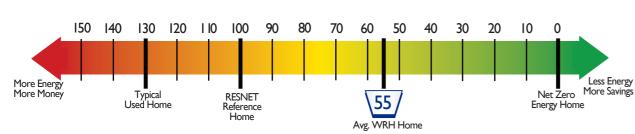

At William Ryan Homes, our new homes are built with state-of-the-art, energy-saving building systems. The HERS Index is a scoring system established by the residential Energy Services Network (RESNET). The lower the HERS Index, the more efficience the home, which means you save more energy and money. With an average HERS Index rating of 55, our new homes are over 30% more energy efficient than a standard new home.