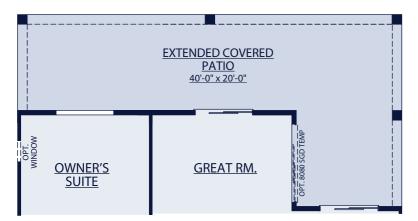

## Options

For more ways to personalize your home, visit www.WilliamRyanHomes.com

OPT. 6' SLIDING GLASS DOOR AT OWNERS SUITE OFFERED WITH EXTENDED COVERED PATIO 2 ONLY

OPT. 6' SLIDING GLASS DOOR AT GREAT ROOM OFFERED WITH EXTENDED COVERED PATIO ONLY