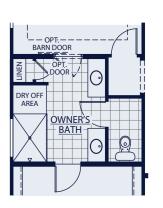

## Pinetop - 2,189 Sq Ft

## **Options**

For more ways to personalize your home, visit www.WilliamRyanHomes.com

OPT. 12' MULTI SLIDE DOOR AT OWNERS SUITE OFFERED WITH EXTENDED COVERED PATIO 2 ONLY

OPT. OPT. 6' SLIDING GLASS DOOR AT STD. COVERED PATIO

OPT. 12' MULTI SLIDE DOOR AT GREAT ROOM OFFERED WITH EXTENDED COVERED PATIO ONLY

OPT. TANDEM GARAGE IN LIEU OF BEDROOM 4

OPT. STUDY IN LIEU OF BEDROOM 2

OPT. SUPER SHOWER