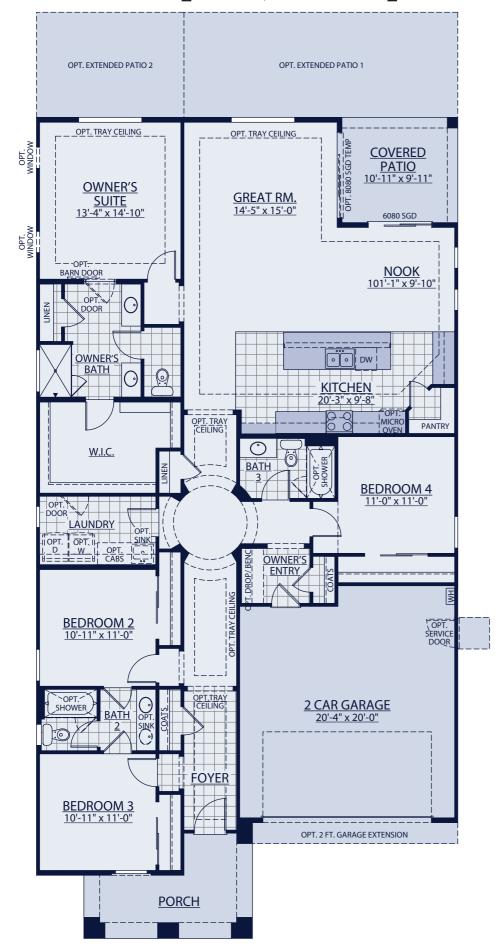

## Pinetop

2,189 Square Feet 4 Bedrooms • 3 Baths • 2 Car Garage

## Pinetop - 2,189 Sq Ft

## **Options**

For more ways to personalize your home, visit www.WilliamRyanHomes.com

OPT. 12' MULTI SLIDE DOOR AT OWNERS SUITE OFFERED WITH EXTENDED COVERED PATIO 2 ONLY

OPT. OPT. 6' SLIDING GLASS DOOR AT STD. COVERED PATIO

OPT. 12' MULTI SLIDE DOOR AT GREAT ROOM OFFERED WITH EXTENDED COVERED PATIO ONLY

OPT. TANDEM GARAGE IN LIEU OF BEDROOM 4

OPT. STUDY IN LIEU OF BEDROOM 2

OPT. SUPER SHOWER