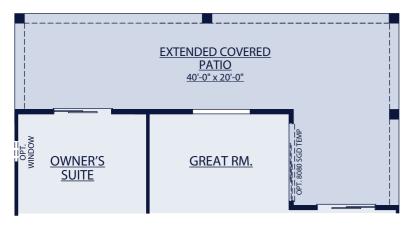

## **Options**

For more ways to personalize your home, visit www.WilliamRyanHomes.com

OPT. 12' MULTI SLIDE DOOR AT OWNERS SUITE OFFERED WITH EXTENDED COVERED PATIO 2 ONLY

OPT. OPT. 6' SLIDING GLASS DOOR AT STD. COVERED PATIO

OPT. 12' MULTI SLIDE DOOR AT GREAT ROOM OFFERED WITH EXTENDED COVERED PATIO ONLY

OPT. TANDEM GARAGE IN LIEU OF BEDROOM 4

OPT. STUDY IN LIEU OF BEDROOM 2

OPT. SUPER SHOWER