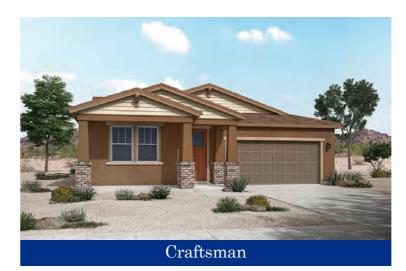

## Pinetop

2,189 Square Feet 4 Bedrooms • 3 Baths • 2 Car Garage

## Pinetop - 2,189 Sq Ft