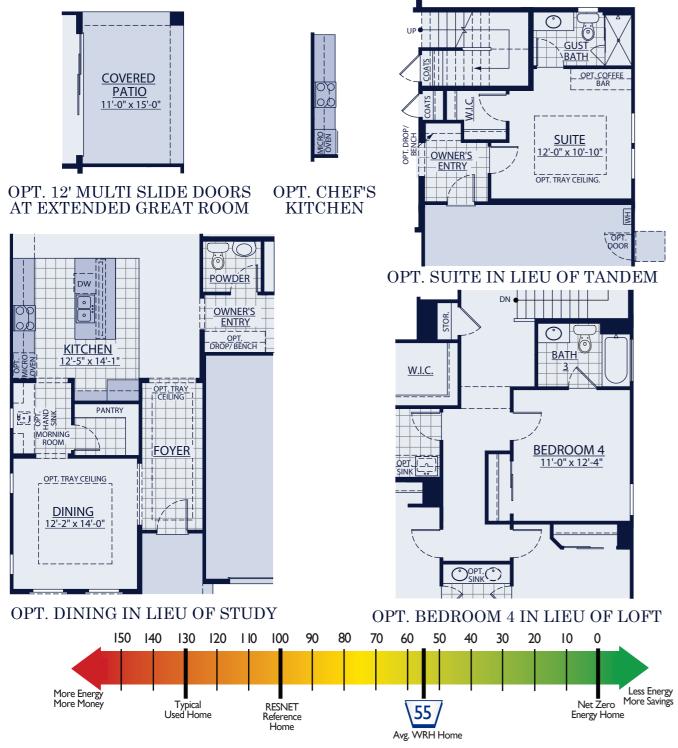

## Options

For more ways to personalize your home, visit www.WilliamRyanHomes.com

Patagonia

At William Ryan Homes, our new homes are built with state-of-the-art, energy-saving building systems. The HERS Index is a scoring system established by the residential Energy Services Network (RESNET). The lower the HERS Index, the more efficienct the home, which means you save more energy and money. With an average HERS Index rating of 55, our new homes are over 30% more energy efficient than a standard new home.

# Second Floor & Options

#### **OPT. OWNER'S BALCONY**

**OPT. SUPER SHOWER** 

OPT. SPA BATH AT OWNER'S BATH