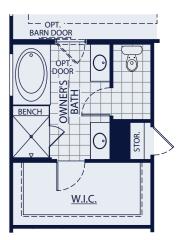

#### 2,686 Square Feet 3 Bedrooms • 2.5 Baths • 2 Car Garage

For more ways to personalize your home, visit www.WilliamRyanHomes.com

ons are approximate, may differ from actual plans and are subject to change without notice. Floor plans vary per elevation and comm be shown to scale. Windows, doors and ceilings may vary on options and alternate elevations selected. Specifications, equipment, plans and pricing are subject to change without notice. Renderings (elevations and landscaping) are artist's conception only. Some optional features may or may not be shown. Optional items change without notice. Renderings (elevations and landscaping) are artist s conception only. Some optional reatives may on may not consist optional indicated are available at additional cost. This brochure is for illustrative purposes only and not part of a legal contract. Speak with a William Ryan Homes Sales Consultant for complete information. Copyright © 2021 William Ryan Homes, Inc. All Rights Reserved.

### Patagonia - 2,686 Sq Ft

# Second Floor & Options

#### **OPT. OWNER'S BALCONY**

**OPT. SUPER SHOWER** 

OPT. SPA BATH AT OWNER'S BATH