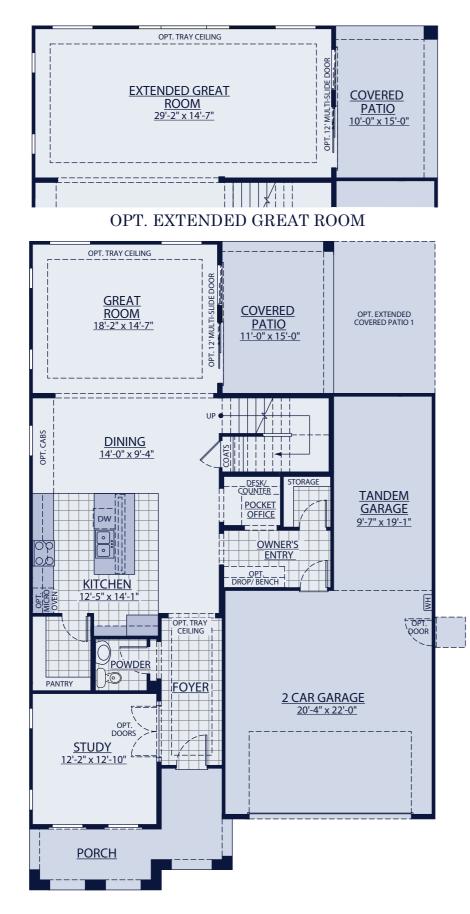

#### 2,686 Square Feet 3 Bedrooms • 2.5 Baths • 2 Car Garage

For more ways to personalize your home, visit www.WilliamRyanHomes.com

ons are approximate, may differ from actual plans and are subject to change without notice. Floor plans vary per elevation and comm be shown to scale. Windows, doors and ceilings may vary on options and alternate elevations selected. Specifications, equipment, plans and pricing are subject to change without notice. Renderings (elevations and landscaping) are artist's conception only. Some optional features may or may not be shown. Optional items change without notice. Renderings (elevations and landscaping) are artist s conception only. Some optional reatives may on may not consist optional indicated are available at additional cost. This brochure is for illustrative purposes only and not part of a legal contract. Speak with a William Ryan Homes Sales Consultant for complete information. Copyright © 2021 William Ryan Homes, Inc. All Rights Reserved.

### Patagonia - 2,686 Sq Ft