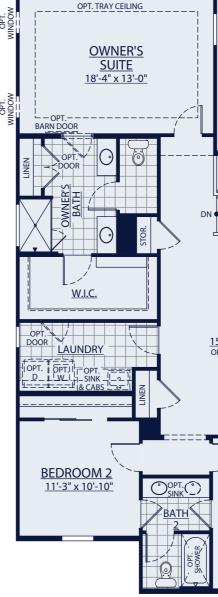

# Second Floor & Options

#### **OPT. OWNER'S BALCONY**

**OPT. SUPER SHOWER** 

OPT. SPA BATH AT OWNER'S BATH