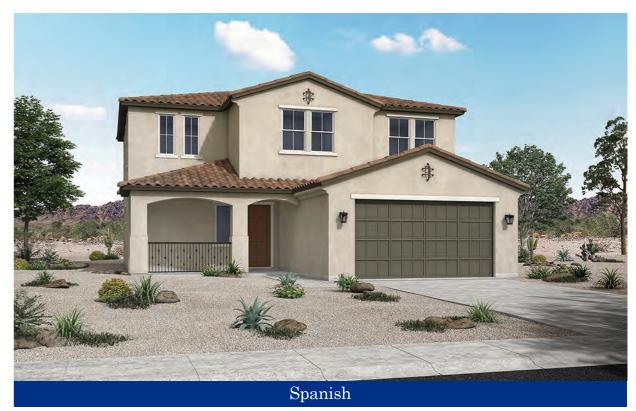

# Camelback

### 2,308 Square Feet 3 Bedrooms • 2.5 Baths • 2 Car Garage

## Camelback - 2,308 Sq Ft