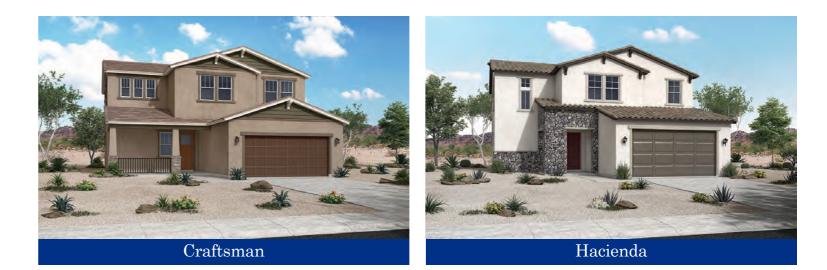

# Camelback

### 2,308 Square Feet 3 Bedrooms • 2.5 Baths • 2 Car Garage

## Camelback - 2,308 Sq Ft