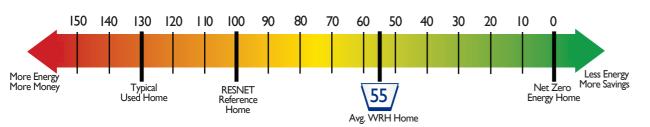

#### OPT. 6' SLIDING GLASS DOOR AT GREAT ROOM OFFERED WITH EXTENDED COVERED PATIO ONLY

At William Ryan Homes, our new homes are built with state-of-the-art, energy-saving building systems. The HERS Index is a scoring system established by the residential Energy Services Network (RESNET). The lower the HERS Index, the more efficienct the home, which means you save more energy and money. With an average HERS Index rating of 55, our new homes are over 30% more energy efficient than a standard new home.