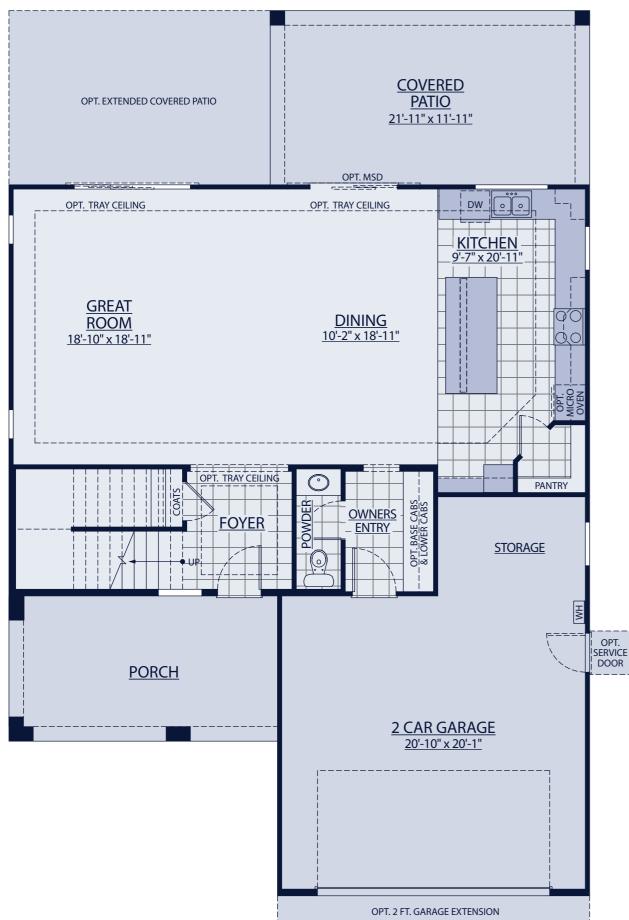

### Options

For more ways to personalize your home, visit www.WilliamRyanHomes.com

### OPT. 9' MULTI SLIDE DOOR AT DINING & GREAT ROOM OFFERED WITH EXTENDED COVERED PATIO ONLY

#### OPT. 6' SLIDING GLASS DOOR AT GREAT ROOM OFFERED WITH EXTENDED COVERED PATIO ONLY

At William Ryan Homes, our new homes are built with state-of-the-art, energy-saving building systems. The HERS Index is a scoring system established by the residential Energy Services Network (RESNET). The lower the HERS Index, the more efficienct the home, which means you save more energy and money. With an average HERS Index rating of 55, our new homes are over 30% more energy efficient than a standard new home.

**OPT. CHEF'S** 

**KITCHEN** 

Dimensions are approximate, may differ from actual plans and are subject to change without notice. Floor plans vary per elevation and community. Images may not be shown to scale. Windows, doors and ceilings may vary on options and alternate elevations selected. Specifications, equipment, plans and pricing are subject to change without notice. Renderings (elevations and landscaping) are artist's conception only. Some optional features may or may not be shown. Optional items indicated are available at additional cost. This brochure is for illustrative purposes only and not part of a legal contract. Speak with a William Ryan Homes Sales Consultant for complete information. Copyright © 2021 William Ryan Homes, Inc. All Rights Reserved.