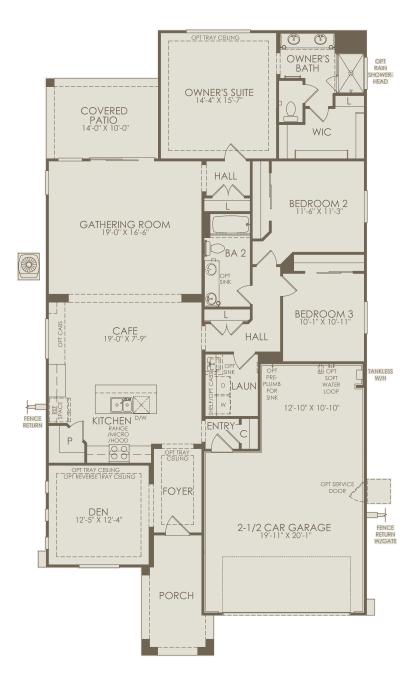

## Barletta Floor Plan 2-4 Bedrooms + 2 Bathrooms + 2-2.5 Car Garage

Options not selected include : Shower at Bath 2, Shower with Seat at Bath 2, Wall and Door at Bath 2, Den 2, Double Barn Door at Den 2, Double Doors at Den 2, French Doors at Den 2, Covered Patio 2, Exterior Fireplace at Covered Patio, Side Enclosure at Covered Patio, Double Barn Door at Den, Double Doors at Den, French Doors at Den, AV Built-In at Gathering Room, AV Built-In with Fireplace 2 at Gathering Room, AV Built-In with Fireplace at Gathering Room, Center Sliding Glass Door at Gathering Room, Interior Fireplace at Gathering Room, Multi-Panel Sliding Glass Door at Gathering Room, Accent Ceiling at Kitchen, Culinary Kitchen, Island Ugrade at Kitchen, Waterfall Edge Island at Kitchen, Barn Door at Owner's Bath, Door at Owner's Bath, Glass Walk-In Shower at Owner's Bath, Separate Shower and Tub at Owner's Bath, Shower with Seat at Owner's Bath, Bay Window at Owner's Suite, Extension at Rear of House, Bedroom 4