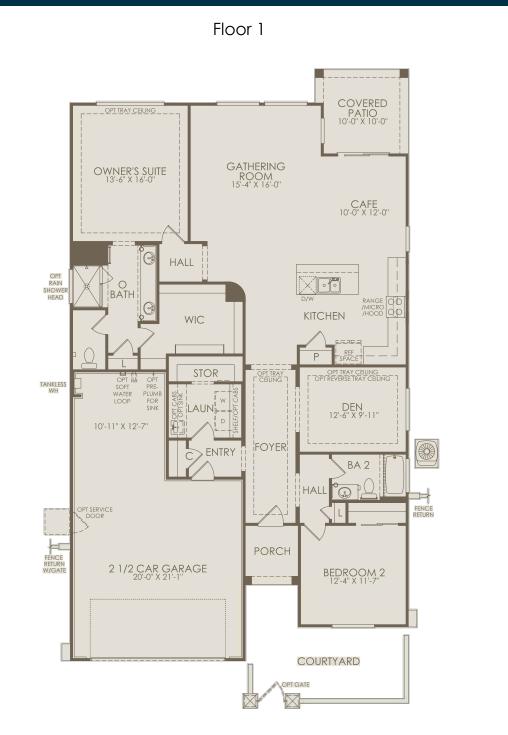

## Cosenza Floor Plan 2-4 Bedrooms + 2 Bathrooms + 2-2.5 Car Garage

Options not selected include : Shower at Bath 2, Shower with Seat at Bath 2, Sliding Glass Door at Cafe, Covered Patio 2, Exterior Fireplace at Covered Patio, Side Enclosure at Covered Patio, Bedroom 3, Double Barn Door at Den, Double Doors at Den, French Doors at Den, AV Built-In at Gathering Room, AV Built-In with Fireplace 2 at Gathering Room, AV Built-In with Fireplace at Gathering Room, Interior Fireplace at Gathering Room, Accent Ceiling at Kitchen, Chef Kitchen, Culinary Kitchen, Island Upgrade at Kitchen, Waterfall Edge Island at Kitchen, Windows at Kitchen Backsplash, Barn Door at Owner's Bath, Door at Owner's Bath, Framed Walk-In Shower at Owner's Bath, Glass Walk-In Shower at Owner's Bath, Separate Shower and Tub at Owner's Bath, Shower with Seat at Owner's Bath, Bay Window at Owner's Suite, Extension at Rear of House, Bedroom 4