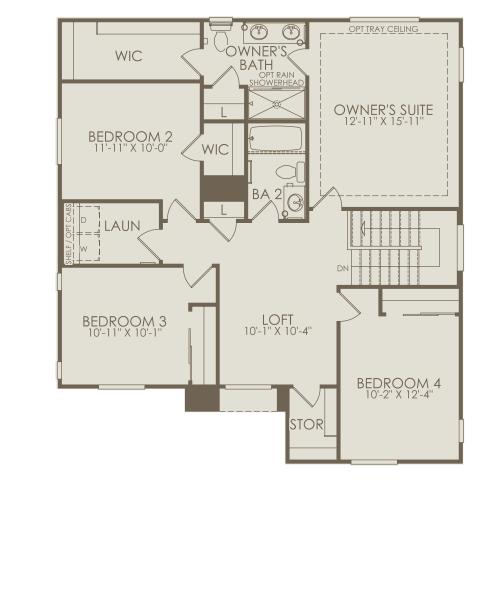

## Sandalwood Floor Plan 4 Bedrooms + 2.5 Bathrooms + 2 Car Garage

Floor 2

Options not selected include : Center Sliding Glass Door at Cafe, Sliding Glass Door at Cafe, Covered Patio 2, Exterior Fireplace at Covered Patio, Side Enclosure at Covered Patio, AV Built-In at Gathering Room, AV Built-In with Fireplace 2 at Gathering Room, AV Built-In with Fireplace at Gathering Room, Interior Fireplace at Gathering Room, Rail Location 1, Accent Ceiling at Kitchen, Chef Kitchen, Island at Kitchen, Waterfall Edge Island at Kitchen, Shower at Bath 2, Shower with Seat at Bath 2, Rail Location 2, Rail Location 3, Shower with Seat at Owner's Bath

For this application, the company does not warrant or assume any legal liability or responsibility for the accuracy, completeness, or usefulness of any information, apparatus, product, or process disclosed. Base floor plan subject to change based on elevation selected.