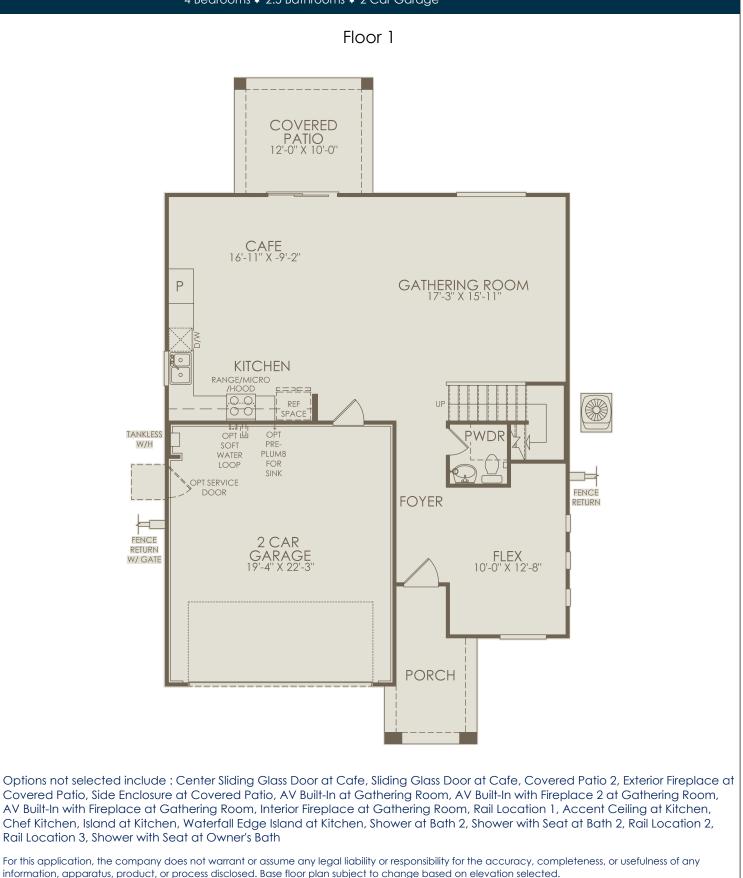

## Sandalwood Floor Plan 4 Bedrooms \* 2.5 Bathrooms \* 2 Car Garage

STONEHAVEN

8817 W LUKE AVE, Glendale, AZ 85305 623-321-0054

## Sandalwood Floor Plan 4 Bedrooms + 2.5 Bathrooms + 2 Car Garage

Floor 2

Options not selected include : Center Sliding Glass Door at Cafe, Sliding Glass Door at Cafe, Covered Patio 2, Exterior Fireplace at Covered Patio, Side Enclosure at Covered Patio, AV Built-In at Gathering Room, AV Built-In with Fireplace 2 at Gathering Room, AV Built-In with Fireplace at Gathering Room, Interior Fireplace at Gathering Room, Rail Location 1, Accent Ceiling at Kitchen, Chef Kitchen, Island at Kitchen, Waterfall Edge Island at Kitchen, Shower at Bath 2, Shower with Seat at Bath 2, Rail Location 2, Rail Location 3, Shower with Seat at Owner's Bath

For this application, the company does not warrant or assume any legal liability or responsibility for the accuracy, completeness, or usefulness of any information, apparatus, product, or process disclosed. Base floor plan subject to change based on elevation selected.