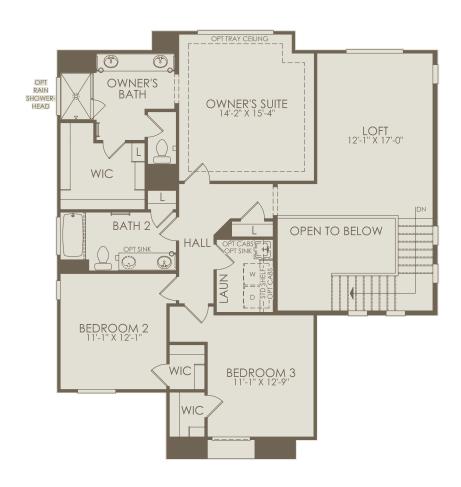

## Trento Floor Plan 3-5 Bedrooms + 2.5-4 Bathrooms + 2-3 Car Garage

Floor 2

Options not selected include : Suite, Shower at Bath 3, Shower with Seat at Bath 3, Shower at Bath 4, Shower with Seat at Bath 4, Extension at Rear of House, Exterior Fireplace at Covered Patio, Side Enclosure at Covered Patio, Bedroom 4 and Bath 3, Door at Den, French Door at Den, AV Built-In at Gathering Room, AV Built-In with Fireplace 2 at Gathering Room, AV Built-In with Fireplace at Gathering Room, Nulti-Panel Sliding Glass Door at Gathering Room, Rail Location 1, Windows at Gathering Room, Accent Ceiling at Kitchen, Chef Kitchen, Culinary Kitchen, Island Upgrade at Kitchen, Waterfall Edge Island at Kitchen, Pantry 2, Storage, Shower at Bath 2, Shower with Seat at Bath 2, Wall and Door at Bath 2, Game Room, Double Doors at Game Room, French Doors at Game Room, Rail Location 1, Rail Location 2, Wet Bar at Game Room, Door at Owner's Bath, Framed Walk-In Shower at Owner's Bath, Glass Walk-In Shower at Owner's Bath, Shower with Seat at Owner's Bath