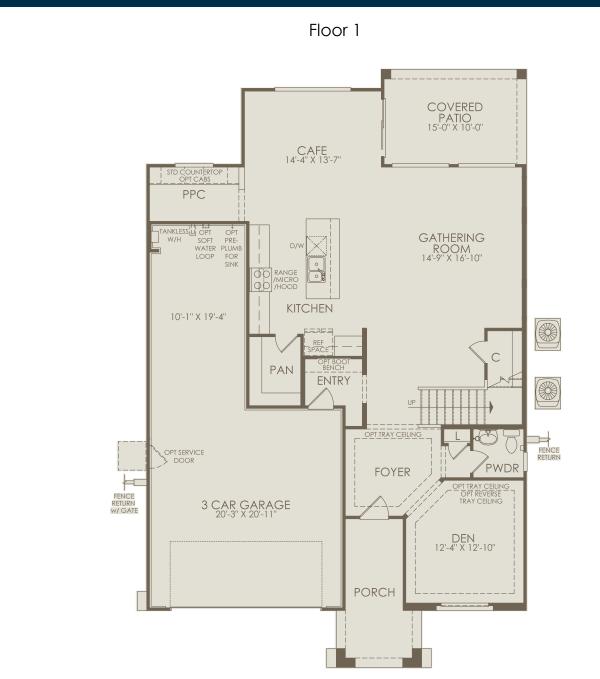

## Trento Floor Plan 3-5 Bedrooms + 2.5-4 Bathrooms + 2-3 Car Garage

Options not selected include : Suite, Shower at Bath 3, Shower with Seat at Bath 3, Shower at Bath 4, Shower with Seat at Bath 4, Extension at Rear of House, Exterior Fireplace at Covered Patio, Side Enclosure at Covered Patio, Bedroom 4 and Bath 3, Door at Den, French Door at Den, AV Built-In at Gathering Room, AV Built-In with Fireplace 2 at Gathering Room, AV Built-In with Fireplace at Gathering Room, Center Sliding Glass Door at Gatering Room, Floor Outlet at Gathering Room, Interior Fireplace at Gathering Room, Multi-Panel Sliding Glass Door at Gathering Room, Rail Location 1, Windows at Gathering Room, Accent Ceiling at Kitchen, Chef Kitchen, Culinary Kitchen, Island Upgrade at Kitchen, Waterfall Edge Island at Kitchen, Pantry 2, Storage, Shower at Bath 2, Shower with Seat at Bath 2, Wall and Door at Bath 2, Game Room, Double Doors at Game Room, French Doors at Game Room, Rail Location 1, Rail Location 2, Wet Bar at Game Room, Door at Owner's Bath, Framed Walk-In Shower at Owner's Bath, Glass Walk-In Shower at Owner's Bath, Shower with Seat at Owner's Bath