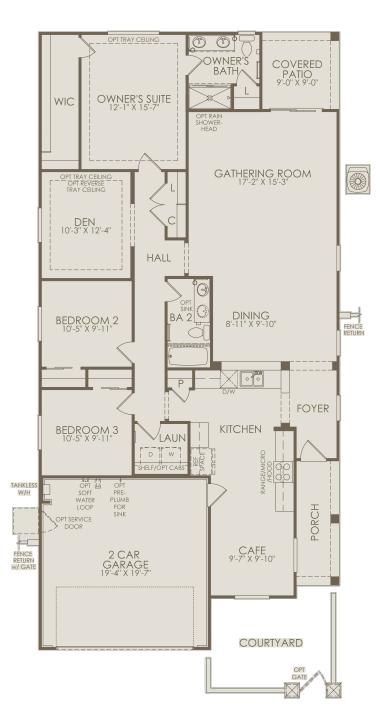

## Farmington Floor Plan 3-4 Bedrooms + 2 Bathrooms + 2 Car Garage

Floor 1

Options not selected include : Shower at Bath 2, Shower with Seat at Bath 2, Side Enclosure at Covered Patio, Bedroom 4, Double Barn Door at Den, Double Doors at Den, French Doors and Sidelights at Den, French Doors at Den, AV Built-In at Gathering Room, AV Built-In with Fireplace 2 at Gathering Room, AV Built-In with Fireplace at Gathering Room, Interior Fireplace at Gathering Room, Chef Kitchen, Barn Door at Owner's Bath, Shower with Seat at Owner's Bath, Bay Window at Owner's Suite, Extension at Rear of House