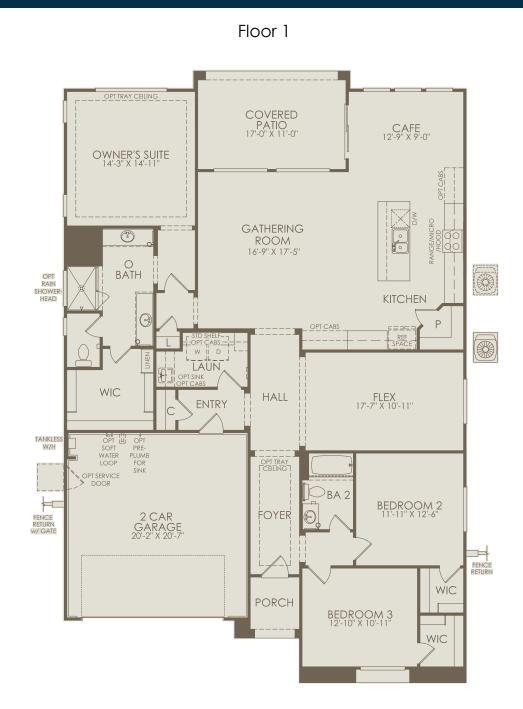

## Stella Floor Plan 3-4 Bedrooms + 2-3 Bathrooms + 2 Car Garage

Options not selected include : Shower at Bath 2, Shower with Seat at Bath 2, Shower at Bath 3, Shower with Seat at Bath 3, Exterior Fireplace at Covered Patio, Bedroom 4 and Bath 3, Den, Door at Den, Double Barn Door at Flex, Double Doors at Flex, French Doors and Sidelights at Flex, French Doors at Flex, AV Built-In at Gathering Room, AV Built-In with Fireplace 2 at Gathering Room, AV Built-In with Fireplace at Gathering Room, Center Sliding Glass Door at Gathering Room, Floor Outlet at Gathering Room, Interior Fireplace at Gathering Room, Multi-Panel Sliding Glass Door at Gathering Room, Open Corner Sliding Glass Door at Gathering Room, Accent Ceiling at Kitchen, Built-In Refrigerator Space at Kitchen, Chef Kitchen, Culinary Kitchen, Waterfall Edge Island at Kitchen, Windows at Kitchen Backsplash, Laundry 2, Barn Door at Owners Bath, Door at Owner's Bath, Framed Walk-In Shower at Owner's Bath, Freestanding Tub at Owner's Bath, Glass Walk-In Shower at Owner's Bath, Separate Shower and Tub at Owner's Bath, Shower with Seat at Owner's Bath, Extension at Rear of House, French Door at Owner's Suite