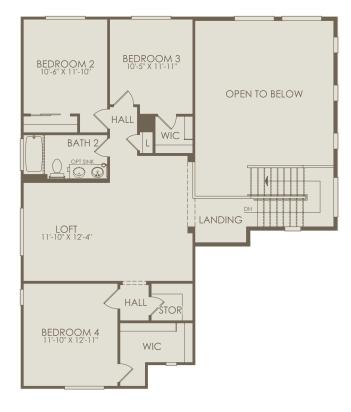

## Prato Floor Plan 4-6 Bedrooms + 2.5-5 Bathrooms + 2-2.5 Car Garage

Floor 2

Options not selected include : Shower at Bath 4, Shower with Seat at Bath 4, Shower at Bath 5, Shower with Seat at Bath 5, Exterior Fireplace at Covered Patio, Side Enclosure at Covered Patio, Bedroom 5 and Bath 4, Barn Door at Den, Double Doors at Den, French Doors at Den, AV Built-In at Gathering Room, AV Built-In with Fireplace 2 at Gathering Room, AV Built-In with Fireplace at Gathering Room, Center Sliding Glass Door at Gathering Room, Floor Outlet at Gathering Room, Interior Fireplace at Gathering Room, Multi-Panel Sliding Glass Door at Gathering Room, Open Corner Sliding Glass Door at Gathering Room, Rail Location 1, Rail Location 4, Windows at Gathering Room, Chef Kitchen, Culinary Kitchen, Waterfall Edge Island at Kitchen, Barn Door at Owner's Bath, Door at Owner's Bath, Framed Walk-In Shower at Owner's Bath, Glass Walk-In Shower at Owner's Bath, Separate Shower and Tub at Owner's Bath, Shower with Seat at Bath 2, Wall and Door at Bath 2, Shower at Bath 3, Shower with Seat at Bath 3, Suite 2, Game Room, Game Room 2, Rail Location 2, Rail Location 3, Rail Location 5, Wet Bar at Game Room/Game Room 2

For this application, the company does not warrant or assume any legal liability or responsibility for the accuracy, completeness, or usefulness of any information, apparatus, product, or process disclosed. Base floor plan subject to change based on elevation selected.