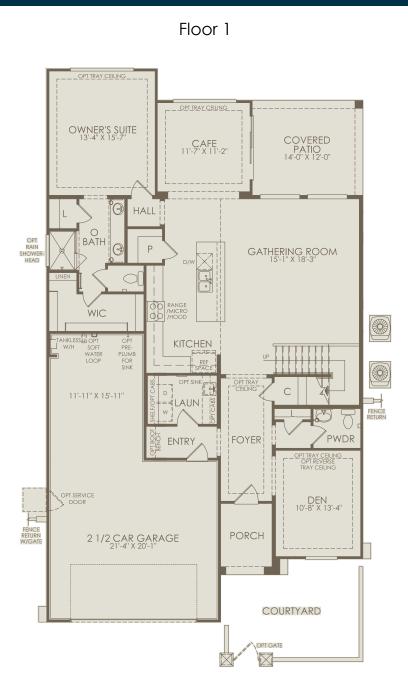

## Prato Floor Plan 4-6 Bedrooms + 2.5-5 Bathrooms + 2-2.5 Car Garage

Options not selected include : Shower at Bath 4, Shower with Seat at Bath 4, Shower at Bath 5, Shower with Seat at Bath 5, Exterior Fireplace at Covered Patio, Side Enclosure at Covered Patio, Bedroom 5 and Bath 4, Barn Door at Den, Double Doors at Den, French Doors at Den, AV Built-In at Gathering Room, AV Built-In with Fireplace 2 at Gathering Room, AV Built-In with Fireplace at Gathering Room, Center Sliding Glass Door at Gathering Room, Floor Outlet at Gathering Room, Interior Fireplace at Gathering Room, Multi-Panel Sliding Glass Door at Gathering Room, Open Corner Sliding Glass Door at Gathering Room, Rail Location 1, Rail Location 4, Windows at Gathering Room, Chef Kitchen, Culinary Kitchen, Waterfall Edge Island at Kitchen, Barn Door at Owner's Bath, Door at Owner's Bath, Framed Walk-In Shower at Owner's Bath, Glass Walk-In Shower at Owner's Bath, Separate Shower and Tub at Owner's Bath, Shower with Seat at Bath 2, Wall and Door at Bath 2, Shower at Bath 3, Shower with Seat at Bath 3, Suite 2, Game Room, Game Room 2, Rail Location 2, Rail Location 3, Rail Location 5, Wet Bar at Game Room/Game Room 2

For this application, the company does not warrant or assume any legal liability or responsibility for the accuracy, completeness, or usefulness of any information, apparatus, product, or process disclosed. Base floor plan subject to change based on elevation selected.