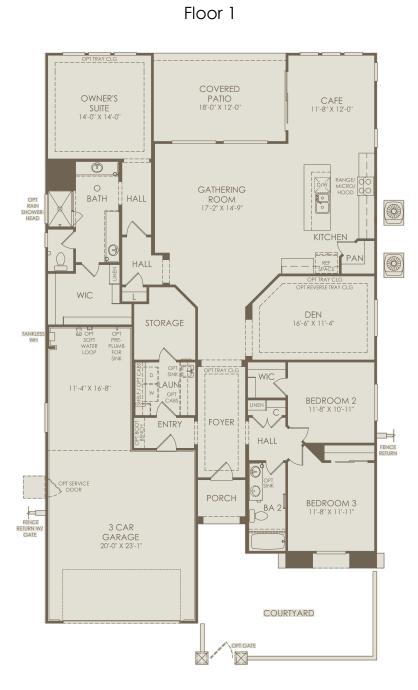

## Gardengate Floor Plan 3-5 Bedrooms + 2-3.5 Bathrooms + 2-3 Car Garage

Options not selected include : Flex, Suite, Shower at Bath 2, Shower with Seat at Bath 2, Wall & Door at Bath 2, Shower at Bath 3, Shower with Seat at Bath 3, Bay Window at Cafe, Exterior Fireplace at Covered Patio, Bedroom 4, Den 2, Powder Room, Door at Den 2, Double Doors at Den, French Doors at Den, AV Built-In at Gathering Room, AV Built-In with Fireplace 2 at Gathering Room, AV Built-In with Fireplace at Gathering Room, Center Sliding Glass Door at Gathering Room, Ploor Outlet at Gathering Room, Interior Fireplace at Gathering Room, Multi-Panel Sliding Glass Door at Gathering Room, Open Corner Sliding Glass Door at Gathering Room, Accent Ceiling at Kitchen, Built-In Refrigerator Space at Kitchen, Chef Kitchen, Culinary Kitchen, Waterfall Edge Island at Kitchen, Windows at Kitchen Backsplash, Barn Door at Owner's Bath, Door at Owner's Bath, Shower with Seat at Owner's Bath, Shower with Seat at Owner's Bath, Bay Window at Owner's Suite, Extension at Rear of House, Walk-in Closet