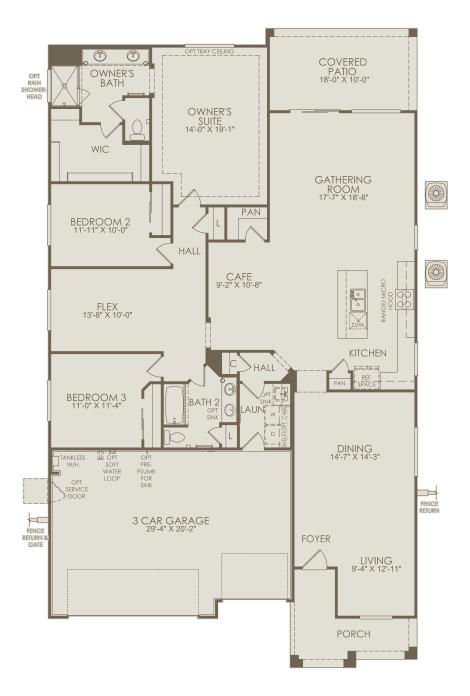

## STONEHAVEN 8817 W LUKE AVE, Glendale, AZ 85305 623-321-0054

Cloverdale Floor Plan
3-5 Bedrooms \* 2 Bathrooms \* 2-3 Car Garage

## Floor 1

Options not selected include: Bedroom 5, Den 2, Double Doors at Den 2, French Doors at Den 2, Shower at Bath 2, Shower with Seat at Bath 2, Exterior Fireplace at Covered Patio, Side Enclosure at Covered Patio, Bedroom 4, AV Built-In at Gathering Room, AV Built-In with Fireplace at Gathering Room, Center Sliding Glass Door at Gathering Room, Floor Outlet at Gathering Room, Interior Fireplace at Gathering Room, Multi-Panel Sliding Glass Door at Gathering Room, Accent Ceiling at Kitchen, Built-In Ref Space at Kitchen, Chef Kitchen, Culinary Kitchen, Waterfall Edge Island at Kitchen, Den, Barn Door at Owner's Bath, Door at Owner's Bath, Framed Walk-In Shower at Owner's Bath, Glass Walk-In Shower at Owner's Bath, Separate Shower and Tub at Owner's Bath, Shower with Seat at Owner's Bath, Extension at Rear of House