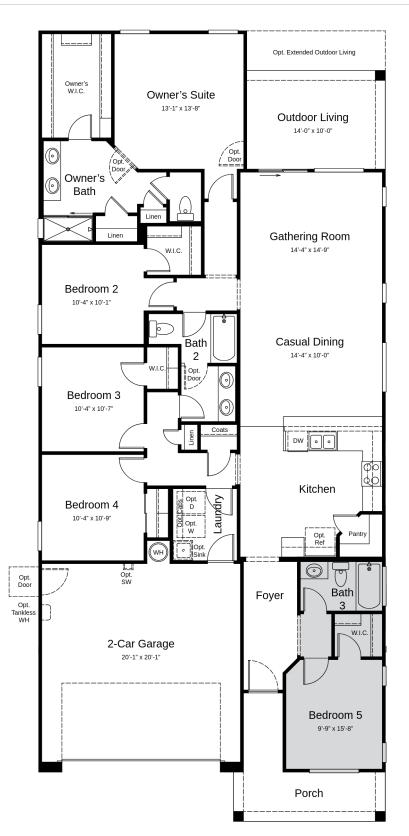

## taylor morrison. COMMUNITY STONEHAVEN DISCOVERY 35'S

PLAN HARLOW 1,960 SQ. FT. | 1 FL | 4 BED | 2.5 BTH | 2-CAR GRG.

PLAN HARLOW 1,960 SQ. FT. | 1 FL | 4 BED | 2.5 BTH | 2-CAR GRG.

All information (including, but not limited to prices, views, availability, school assignments and ratings, incentives, floor plans, site plans, features, standards and options, assessments and fees, planned amenities, programs, conceptual artists' renderings and community development plans) is not guaranteed and remains subject to change or delay without notice. Prices may not include lot premiums, upgrades and options. Community Association fees may be required. Square footage and dimensions are estimated and may vary in actual construction. Community improvements, recreational features and amenities described are based upon current development plans which are subject to change and under no obligation to be completed. Actual position of house on lot will be determined by the site plan and plot plan. Floor plans are the property of Taylor Morrison, Inc. and its affiliates and are protected by U.S. copyright laws. For further information, please see a Taylor Morrison Community Sales Manager and review our Terms of Use. This is not an offering in any state where prohibited or otherwise restricted by law.