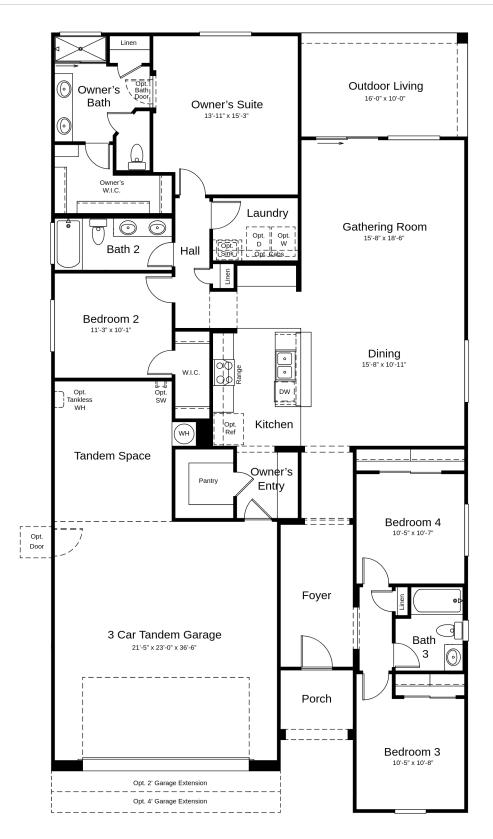

## taylor morrison. Community Stonehaven Encore

PLAN SAPPHIRE 1,970 SQ. FT. | 1 FL | 4 BED | 3 BTH | 3T-CAR GRG.

PLAN SAPPHIRE 1,970 SQ. FT. | 1 FL | 4 BED | 3 BTH | 3T-CAR GRG.

All information (including, but not limited to prices, views, availability, school assignments and ratings, incentives, floor plans, site plans, features, standards and options, assessments and fees, planned amenities, programs, conceptual artists' renderings and community development plans) is not guaranteed and remains subject to change or delay without notice. Prices may not include lot premiums, upgrades and options. Community Association fees may be required. Square footage and dimensions are estimated and may vary in actual construction. Community improvements, recreational features and amenities described are based upon current development plans which are subject to change and under no obligation to be completed. Actual position of house on lot will be determined by the site plan and plot plan. Floor plans are the property of Taylor Morrison, inc. and its affiliates and are protected by U.S. copyright laws. For further information, please see a Taylor Morrison Community Sales Manager and review our Terms of Use. This is not an offering in any state where prohibited or otherwise restricted by law.